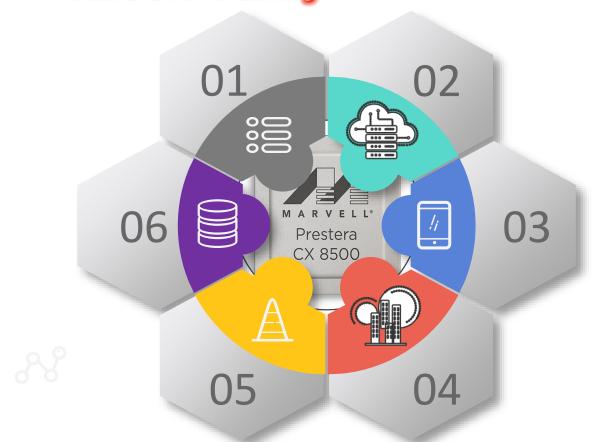

## Prestera CX Family of Devices

High raw bandwidth without compromise on features

The *Perfect* fit for multiple markets

Mature and field Proven

Common Software across

#### Many Markets

One FALCON Family

PUBLIC DATA CENTER DCTCP, Analytics, High Radix PRIVATE DATA CENTER 02 Scalability, Security, Virtualization 03 EDGE DATA CENTER Virtualization, Programmability, Power ENTERPRISE 04 Flow Management, ACL's CARRIER 05 MEF3.0, 5G Network Slicing, PTP STORAGE 06 RoCEv2 Aware, NVMeoF Offload