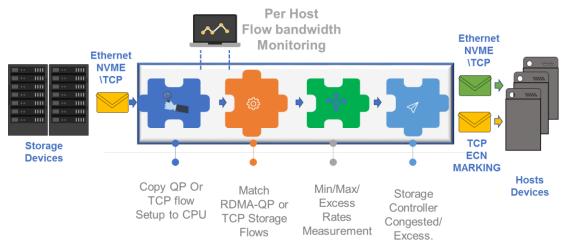

### SAFE Technology for Composable Infrastructure

- Storage Aware Flow Engine
  - Programmable engines to support **NVMe over Fabric** classification
  - Flexible parser capable of RoCEv2, iWARP or NVMeoTCP
  - Dynamic tracking of Queue Pair connections performed in hardware
  - Analytics applied including min-max, mean latency per connection
  - Provides generic Flow Monitoring services