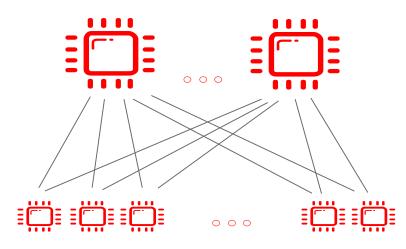

#### FASTER Technology

- Forwarding Architecture using Slices of Terabit Ethernet Routers
  - Removing layers of network through High Radix switching cores
  - Ease of **Management**
  - Total network power reduction
  - Lower end to end Latency
  - Congestion Aware Load balancing