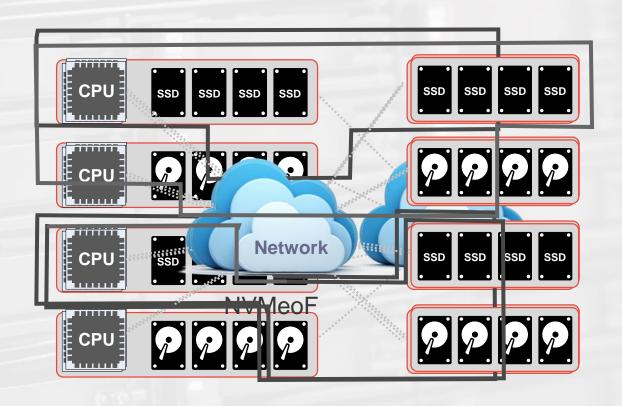

### SAFE Technology for Composable Infrastructure

- Storage Aware Flow Engine
  - Programmable engines to support **NVMe over Fabric** classification
  - Flexible parser capable of RoCEv2, iWARP or NVMeoTCP
  - Dynamic tracking of Queue Pair connections performed in hardware
  - Analytics applied including min-max, mean latency per connection
  - Provides generic Flow Monitoring services