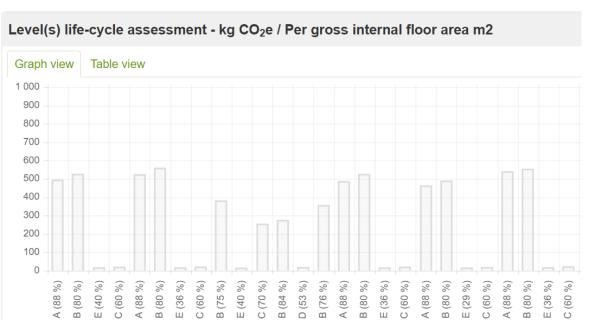

#### **PORTFOLIO REPORT BY STAGE**

#### 齐 Baseline building portfolio - Level(s) life-cycle assessment

Level(s) life-cycle assessment

|               | , ,                                          |                                          |                                                    |      |
|---------------|----------------------------------------------|------------------------------------------|----------------------------------------------------|------|
| .ife-cycle as | sessment for Level(s) - overarching assessme | ent tool 7: Cradle to c                  | radle Life Cycle Assessment                        | (LCA |
|               | Result category                              | Global warming<br>kg CO <sub>2</sub> e ③ | Biogenic carbon storage kg CO <sub>2</sub> e bio ② | O    |
| A1-A3         | Construction Materials                       | 1E7                                      | 9,56E5                                             |      |
| 44            | Transportation to site                       | 2,97E5                                   |                                                    |      |
| A5a           | Site operations & site waste handling        |                                          |                                                    |      |
| A5b           | Site waste transportation                    |                                          |                                                    |      |
| A5            | Construction/installation process            |                                          |                                                    |      |
| B4-B5a        | Material replacement - materials             | 2,56E6                                   |                                                    |      |
| B4-B5b        | Material replacement - transport             | 2,03E4                                   |                                                    |      |
| B4-B5         | Material replacement and refurbishment       | 2,72E6                                   |                                                    |      |
| B6            | Energy use                                   |                                          |                                                    |      |
| B7            | Water use                                    |                                          |                                                    |      |
| C1-C4         | End of life                                  | 6 11F5                                   |                                                    |      |