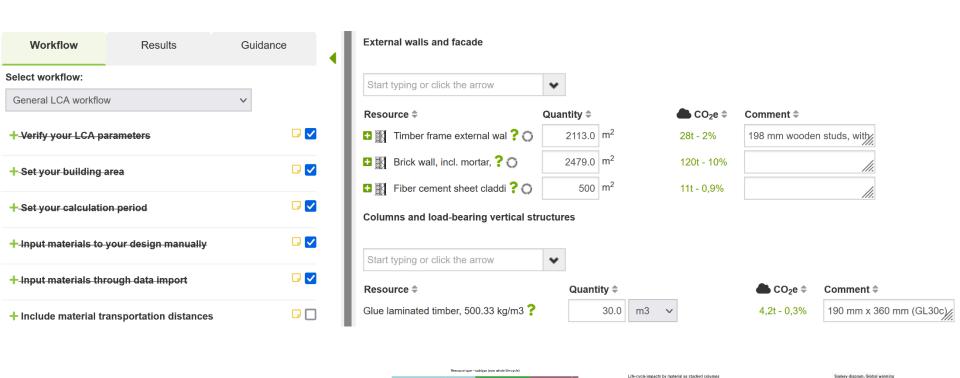

# One Click LCA is a web application

# **LCA Made Easy**

# Bring your data seamlessly on board from any source