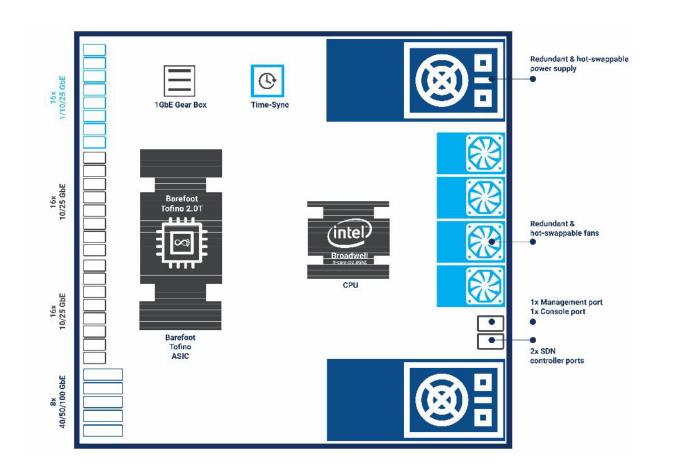

### Leaf SWITCH 25G BF2556X-1T

#### 16x1GbE

1G/10/25G/40G/50G/100G

1588v2 Time Synchronisation

1PPS

8 Core BROADWELL DE

2.0Tb TOFINO

2xDedicated SDN Controller ports

OCP certification: Submission by end of March

Mass production: April 2019