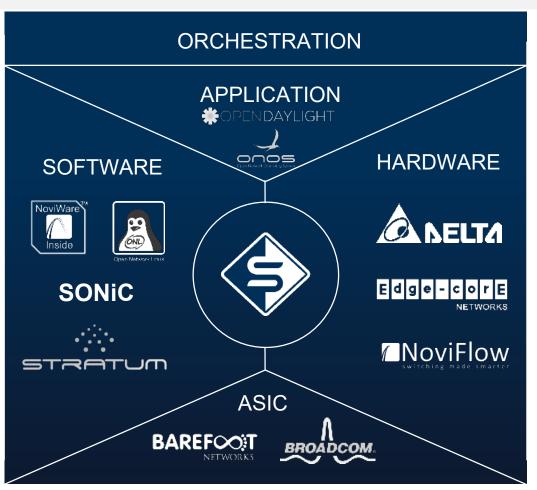

## *Network*Fabric EcoSystem

PACKET PROCESSING

OPEN HARDWARE

**OPEN SOFTWARE** 

**NETWORK APPLICATIONS** 

SOLUTION SPECIFIC ORCHESTRATOR

Tofino Date Plane Programmability with P4

Supported speed from 1GbE to 100 GbE

### **Supported**Software

<sup>\*</sup> **Subprojects**: Mailing list focus on ONIE, SONiC, ONL to accelerate the development of open source software

INT 10