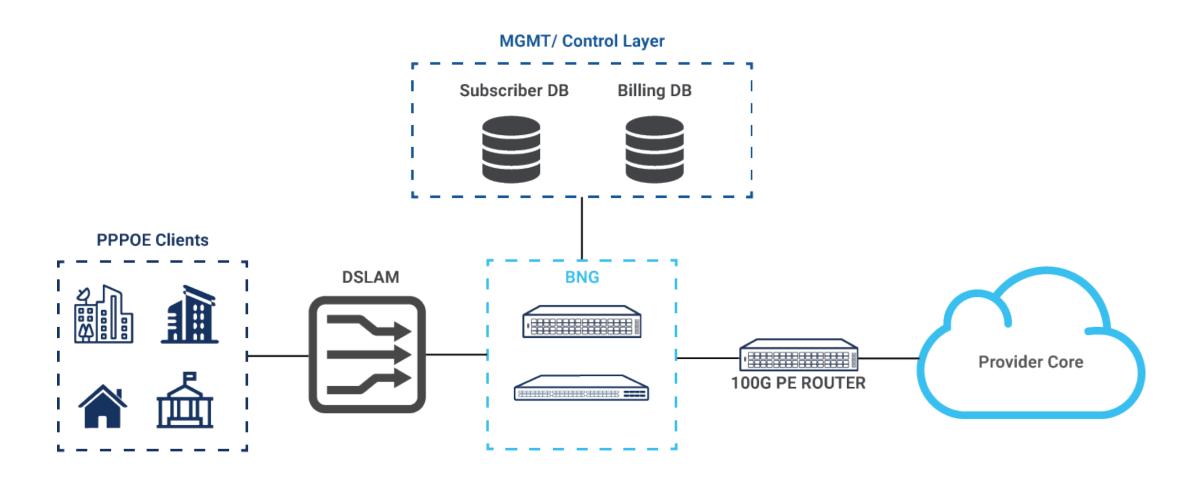

**Premium Hardware Components** 



Dedicated Out-of-Band SDN Controller ports



### SPINE SWITCH 100G BF6064X-T





10G/25G/40G/50G/100G

1588v2 Time Synchronisation

8 Core BROADWELL DE

6.4Tb TOFINO

2xDedicated SDN Controller ports

OCP certification: Submission by end of March

Mass production: Mai 2019

### Leaf SWITCH 25G BF2556X-1T





#### 16x1GbE

1G/10/25G/40G/50G/100G

1588v2 Time Synchronisation

1PPS

8 Core BROADWELL DE

2.0Tb TOFINO

2xDedicated SDN Controller ports

OCP certification: Submission by end of March

Mass production: April 2019

### **Supported**Software









<sup>\*</sup> **Subprojects**: Mailing list focus on ONIE, SONiC, ONL to accelerate the development of open source software







INT 10

### *Network*Packet Broker







Packet Broker 11











ALLIANCES







**PROJECTS** 





EDUCATION





Q&A