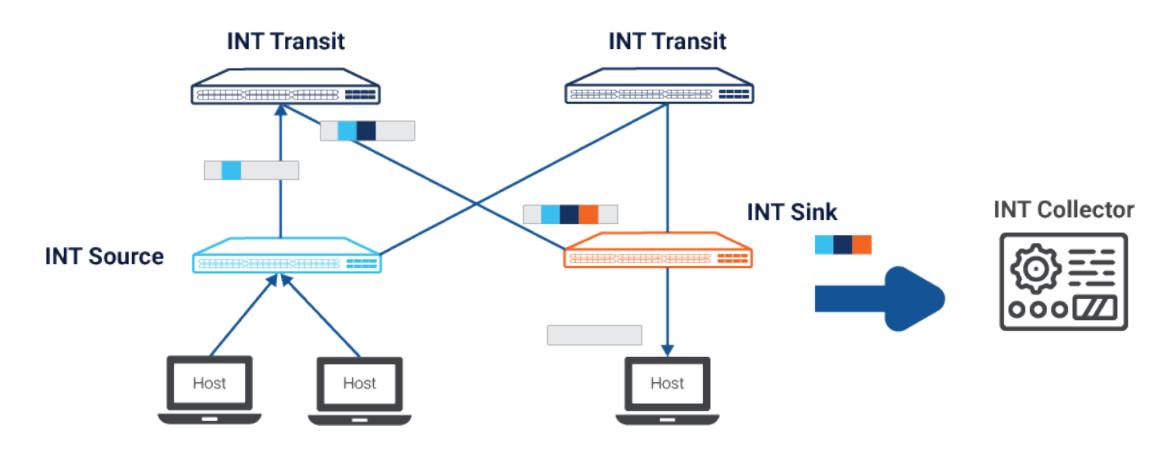

### **Supported**Software

<sup>\*</sup> **Subprojects**: Mailing list focus on ONIE, SONiC, ONL to accelerate the development of open source software

INT 10