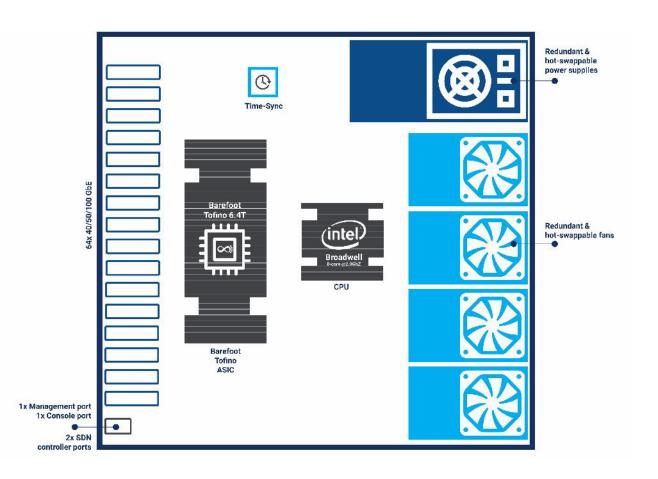

### SPINE SWITCH 100G BF6064X-T

10G/25G/40G/50G/100G

1588v2 Time Synchronisation

8 Core BROADWELL DE

6.4Tb TOFINO

2xDedicated SDN Controller ports

OCP certification: Submission by end of March

Mass production: Mai 2019