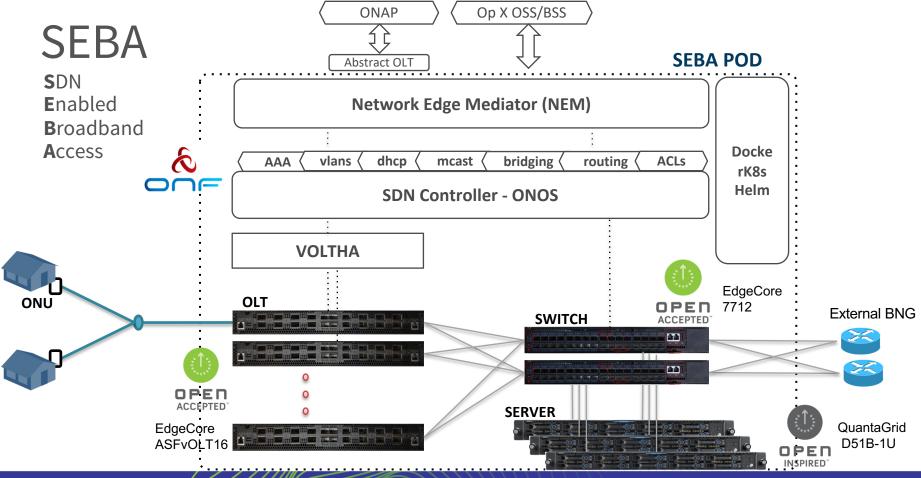

# **Open Solution - Broadband Service**

- Disaggregated PON OLT Solution
- OCP based PON OLT, ToR, Compute

• Open Source Software - SEBA from ONF

Edge-corE

- Orchestration and Management
- Community Collaboration

## White-Box XGS-PON OLT

## White-Box ToR Switching