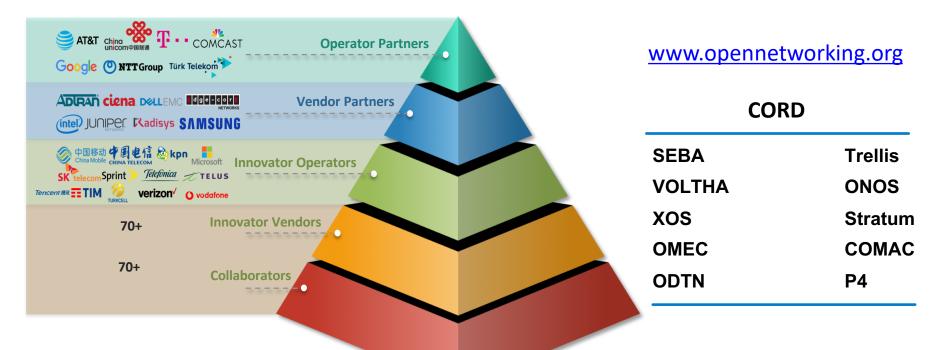

## The ONF Ecosystem

Vibrant Operator Led Consortium

160+ Members Strong

Open. Together.