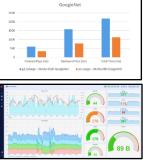

## ONF Reference Designs Validation on OCP Platforms

- Flex currently deploying multiple integrated stacks for telco use cases
- Running on multi-vendor OCP hardware
- Validating with partner tools & Flex FAST