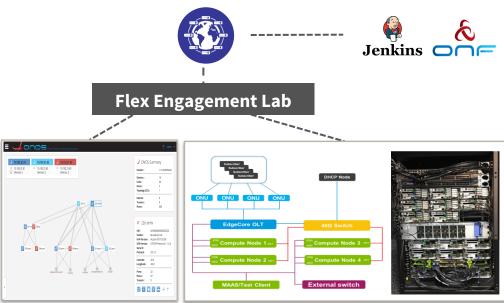

#### Telco & openEdge Validation of SEBA CORD

- Siddharth Gogar

**Trellis open SDN platform** 

**CORD SEBA POD on OCP** 