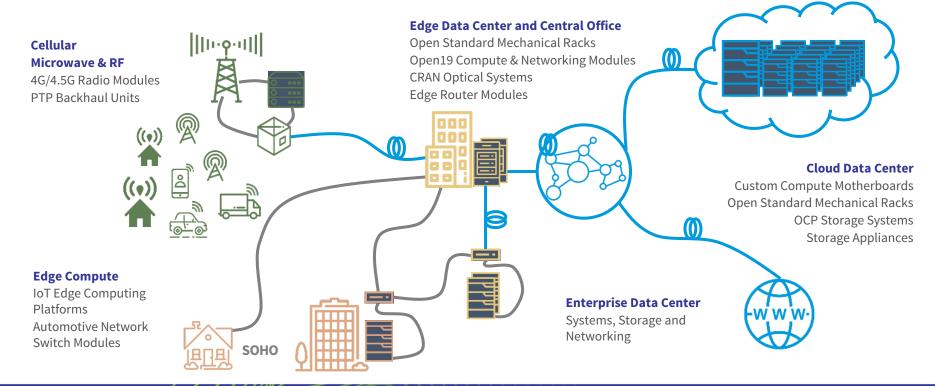

What's Driving AT&T's Whitebox Strategy?



DCP

SUMMIT

## **AT&T** Transformation Journey



**Closed Solution Rigid Model** 







# **Open Solution - Broadband Service**

- Disaggregated PON OLT Solution
- OCP based PON OLT, ToR, Compute

• Open Source Software - SEBA from ONF

Edge-corE

- Orchestration and Management
- Community Collaboration





# Saurav Das

Vice President of Engineering Open Network Foundation







## SEBA: Open. Together.





## White-Box XGS-PON OLT





## White-Box ToR Switching







## 

## Trellis: Open. Together.







## The ONF Ecosystem

Vibrant Operator Led Consortium

160+ Members Strong





Open. Together.

# Chris Winslow

Senior Vice President & General Manager Global Cloud & Data Center Business Unit, Flex



## Across the Entire Network





## **Open Ecosystem Initiatives**

### **Build Open Hardware**



Participate in open hardware foundations by contributing designs and providing spec feedback.

#### Validate Open Software Platforms





onos

Collaborate with software consortium partnerships to test SDDC solutions driven by customer requirements.

### **Deliver Integrated Solutions**





Combine HW / SW design experience with automated validation framework to deliver robust platform solutions.



# **Open Standards Engagement Lab**



#### **Integration Requirements**

- Multiple technology Partners
- Established worldwide supply chain
- Sketch-to-Scale technology enablement
- Distribution, service, repair, and reverse logistics



#### **Validation Requirements**

- Stack Validation
- Performance Testing
- Latency r