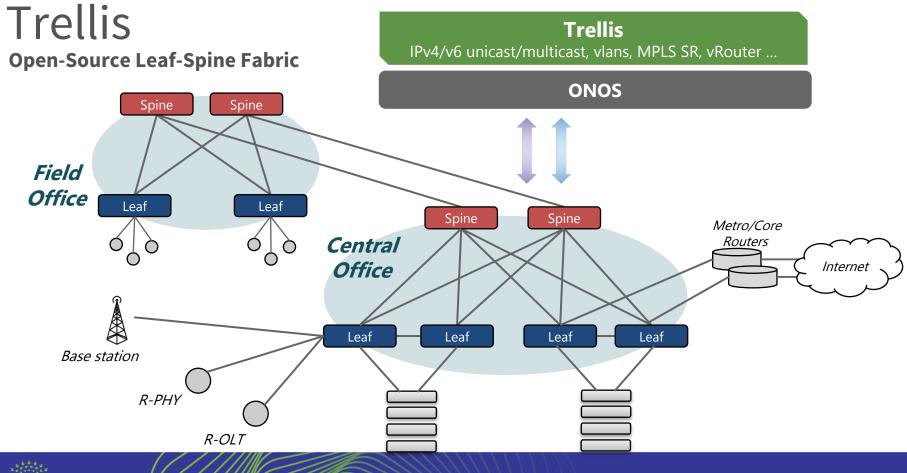

## Trellis: Open. Together.

#### Telco & openEdge Validation of SEBA CORD

- Siddharth Gogar

**Trellis open SDN platform** 

**CORD SEBA POD on OCP** 