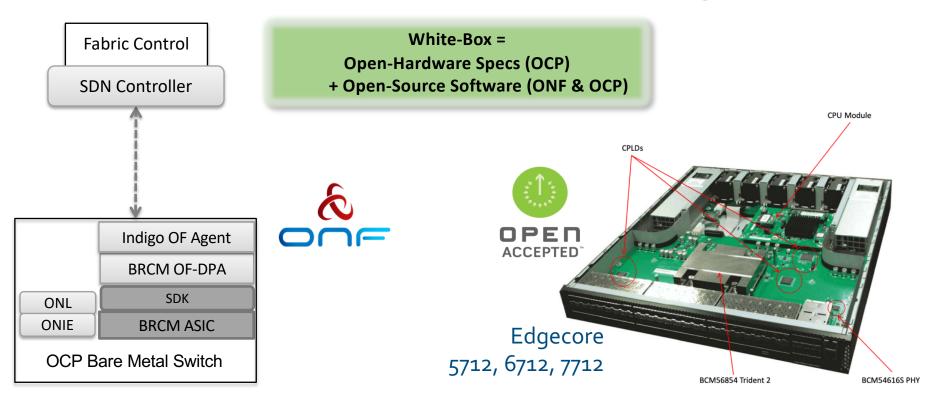

# **Open Solution - Broadband Service**

- Disaggregated PON OLT Solution
- OCP based PON OLT, ToR, Compute

• Open Source Software - SEBA from ONF

Edge-corE

- Orchestration and Management
- Community Collaboration

## White-Box XGS-PON OLT

## White-Box ToR Switching