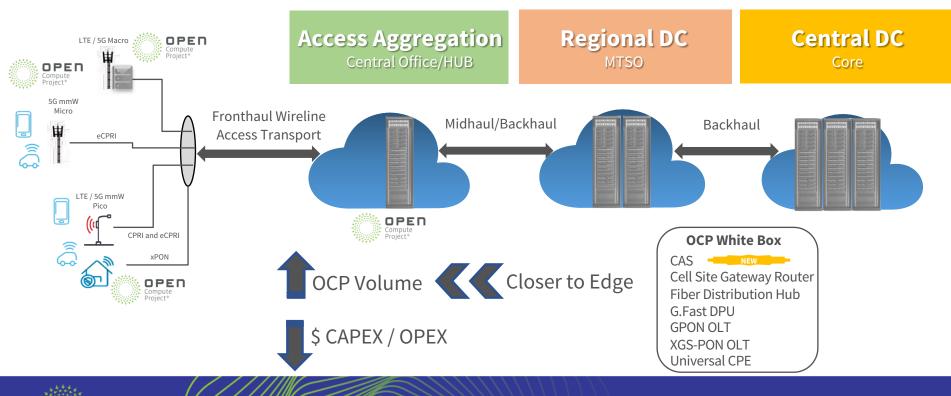

# **Open Solution - Broadband Service**

- Disaggregated PON OLT Solution
- OCP based PON OLT, ToR, Compute

• Open Source Software - SEBA from ONF

Edge-corE

- Orchestration and Management
- Community Collaboration