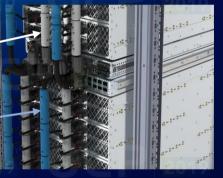

#### Brick Cage

- Passive mechanical cage
- 12RU and 8RU options
- 2RU modularity
  - 4x Bricks
  - 2x Double High Half Width
  - 2x Double wide
  - 1x Double High
- Snap-on rear opening

# OCP 2019 Different Cage Form Factors New "Server" models

OCPJune 25thOCPJune 25thOCPJune 25th20192019201920192019CHINA DAYBeijingCHINA DAYBeijingCHINA DAY