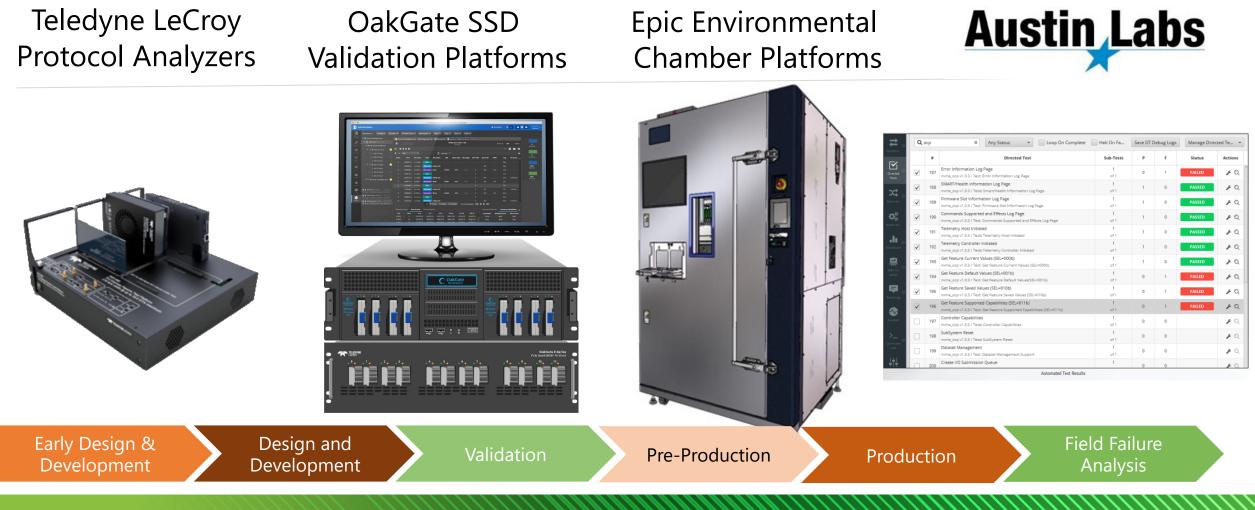

Test Specification

Test Criteria

- Test and Measurement Hardware
- Testing Services

Test and Measurement is a critical link to connect the OCP Community with the right tools for validation.

Connect. Collaborate. Accelerate.

### Collaborate

- Validated Test Specification
- > Industry support
- Full SW/HW Test Platform
- Testing Service and Conformance

New solution provides testing and services for all drive vendors and customers adopting the spec.