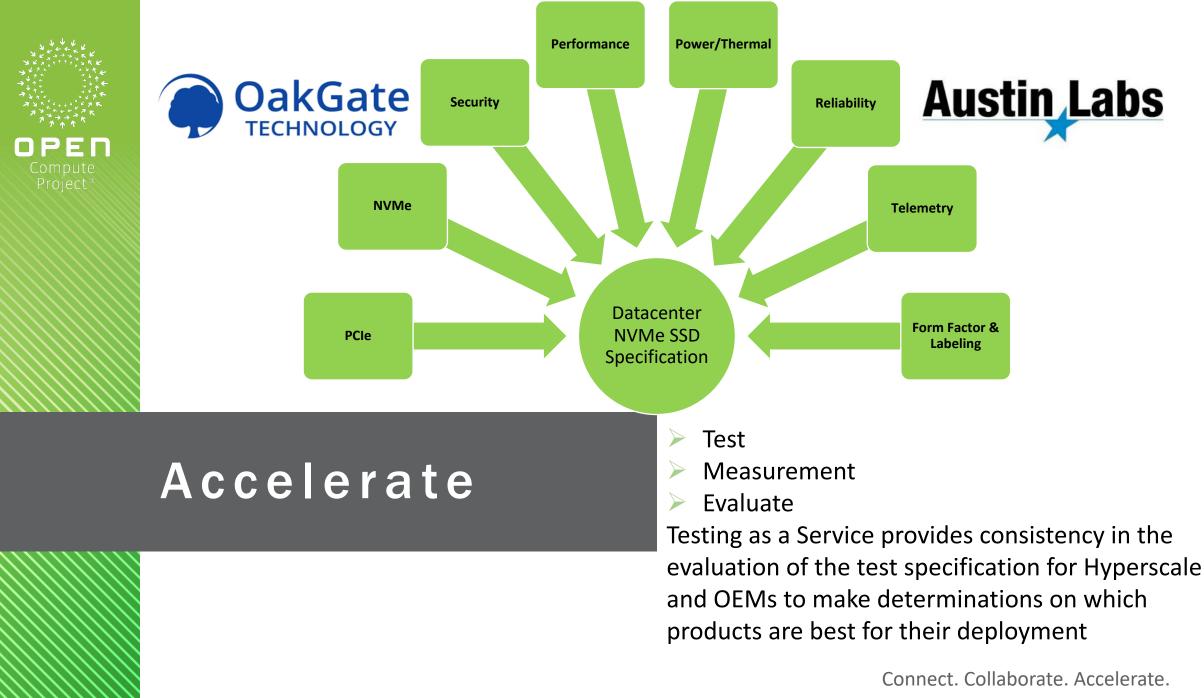

Teledyne LeCroy has worked with the Hyperscale and OEM vendors to define testable parameters and to provide for an overall conformance and testing solution for the Datacenter NVMe<sup>®</sup> SSD Specification.

### Collaborate

- Validated Test Specification
- > Industry support
- Full SW/HW Test Platform
- Testing Service and Conformance

New solution provides testing and services for all drive vendors and customers adopting the spec.