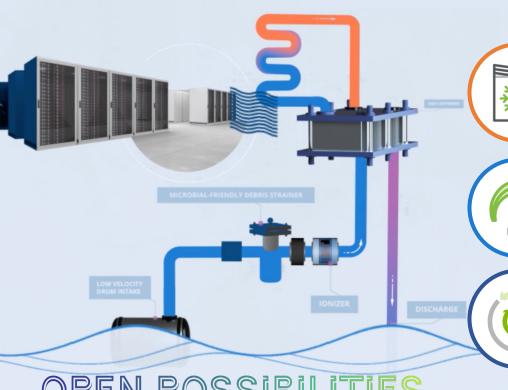

## Nautilus Joins OCP Community

Data acceleration demands acceleration of high-performance compute

Accelerating high-performance in a sustainable way

#### **Rack Agnostic**

42U, 48U or 52U/600mm or 800mm width

**Dedicated Data Hall to innovation projects** pushing the limits on kW per rack