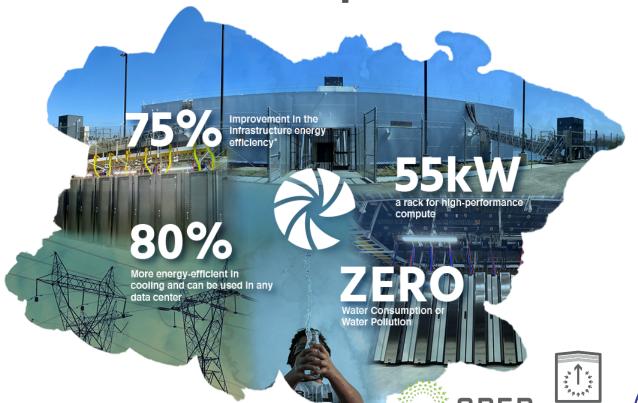

## Nautilus Joins OCP Community

Data acceleration demands acceleration of high-performance compute

Accelerating high-performance in a sustainable way