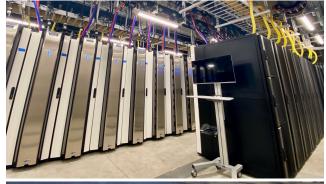

#### **Rack Agnostic**

42U, 48U or 52U/600mm or 800mm width

**Dedicated Data Hall to innovation projects** pushing the limits on kW per rack