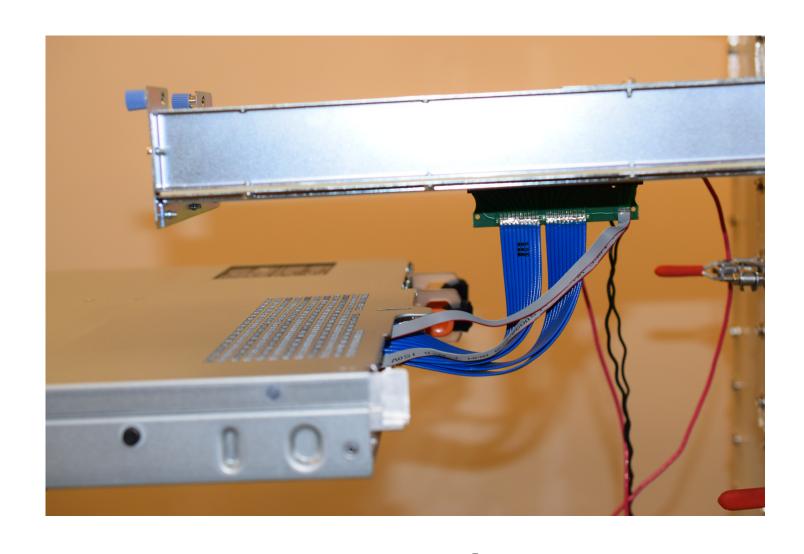

## Purpose:

 Provide standardized methodology to get comparable thermal test data across different NIC and system vendors

### Benefits:

- Simple and easy adoption by both NIC and system vendors
- Functional test board for power delivery and reporting interfaces
- Pre-defined sensor locations for testing repeatability among partners
- Representative thermal data to define cooling tiers across different use cases







SERVER





## Test Fixture Features

- PCIe Technology 4.0 capable
- Provides access to scan chain, USB port, SMBus and RBT
  - LFF TTF adds UART, x16 PCIe, and power
- Supports candlestick airflow sensors
- Passive PCIe riser configuration
  - Air block passive HHHL PCIe adapter
- Powered Riser also included for user defined purposes



# TTF Setup



OCP installed







TTF Connected to Flowbench and host server.



# Thermal Management

- Thermal tiers have been defined
- The adapter's thermal tier info can be read from its FRU EEPROM allowing the BMC to safely decide when to enable the adapter
- Real-time temperature reporting is required for components with TDP > 5W



# Open Together

- OCP NIC TTF Demo @ OCP Experience lab
- OCP NIC TTF Design Files (3D CAD + board files)
- OCP NIC mailing list

Project Wiki with latest specification: <a href="http://www.opencompute.org/wiki/Server/Mezz">http://www.opencompute.org/wiki/Server/Mezz</a>

Thermal Test Fixture Mechanical File: <u>3D CAD Files for Small and Large Form Factor NIC</u>

Thermal Test Fixture Board Files: <u>Electrical Board Files</u>

Mailing list: http://lists.opencompute.org/mailman/listi