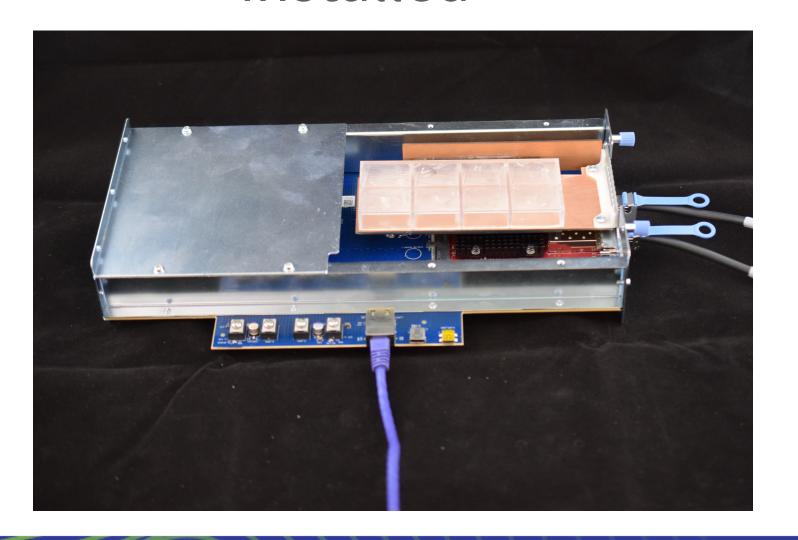

### Purpose:

 Provide standardized methodology to get comparable thermal test data across different NIC and system vendors

### Benefits:

- Simple and easy adoption by both NIC and system vendors
- Functional test board for power delivery and reporting interfaces
- Pre-defined sensor locations for testing repeatability among partners
- Representative thermal data to define cooling tiers across different use cases







SERVER





## Test Fixture Features

- PCIe Technology 4.0 capable
- Provides access to scan chain, USB port, SMBus and RBT
  - LFF TTF adds UART, x16 PCIe, and power
- Supports candlestick airflow sensors
- Passive PCIe riser configuration
  - Air block passive HHHL PCIe adapter
- Powered Riser also included for user defined purposes



# TTF Setup



OCP installed







TTF Connected to Flowbench and host server.



# Thermal Management

- Thermal tiers have been defined
- The adapter's thermal tier info can be read from its FRU EEPROM allowing the BMC to safely decide when to enable the adapter
- Real-time temperature reporting is required for components with TDP > 5W



# Open Together

- OCP NIC TTF Demo @ OCP Experience lab
- OCP NIC TTF Design Files (3D CAD + board files)
- OCP NIC mailing list

Project Wiki with latest specification: <a href="http://www.opencompute.org/wiki/Server/Mezz">http://www.opencompute.org/wiki/Server/Mezz</a>

Thermal Test Fixture Mechanical File: <u>3D CAD Files for Small and Large Form Factor NIC</u>

Thermal Test Fixture Board Files: <u>Electrical Board Files</u>

Mailing list: http://lists.opencompute.org/mailman/lis