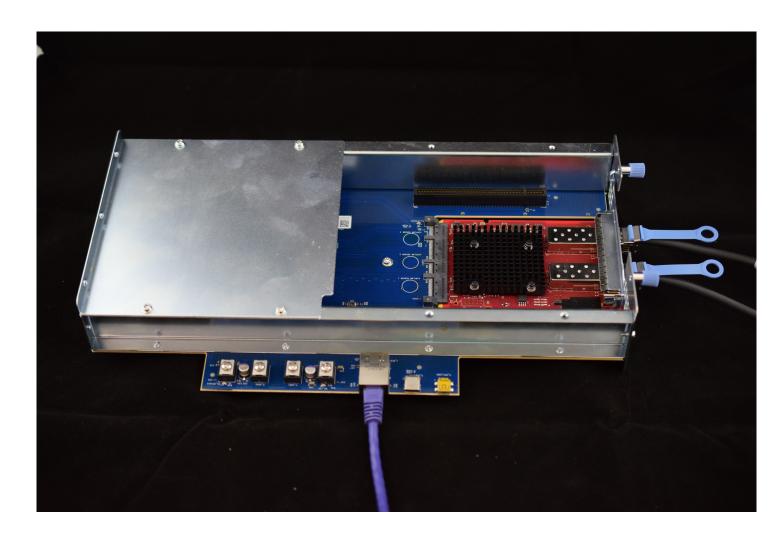

er



# Background

### Purpose:

 Provide standardized methodology to get comparable thermal test data across different NIC and system vendors

### Benefits:

- Simple and easy adoption by both NIC and system vendors
- Functional test board for power delivery and reporting interfaces
- Pre-defined sensor locations for testing repeatability among partners
- Representative thermal data to define cooling tiers across different use cases







SERVER





## Test Fixture Features

- PCIe Technology 4.0 capable
- Provides access to scan chain, USB port, SMBus and RBT
  - LFF TTF adds UART, x16 PCIe, and power
- Supports candlestick airflow sensors
- Passive PCIe riser configuration
  - Air block passive HHHL PCIe adapter
- Powered Riser also included for user defined purposes



# TTF Setup



OCP installed







TTF Connected to Flowbench and host server.



# Thermal Management

- Thermal tiers have been defined
- The adapter's thermal tier info can be read from its FRU EEPROM allowing the BMC to safely decide when to enable the adapter
- Real-time temperature reporting is required for components with TDP > 5W



# Open Together

- OCP NIC TTF Demo @ OCP Experience lab
- OCP NIC TTF Design Files (3D CAD + board files)
- OCP NIC mailing list

Project Wiki with latest specification: <a href="http://www.opencompute.org/wiki/Server/Mezz">http://www.opencompute.org/wiki/Server/Mezz</a>

Thermal Test Fixture Mechanical File: <u>3D CAD Files for Small and Large Form Factor NIC</u>

Thermal Test Fixture Board Files: <u>Electrical Board Files</u>

Mailing list: http://lists.opencomp