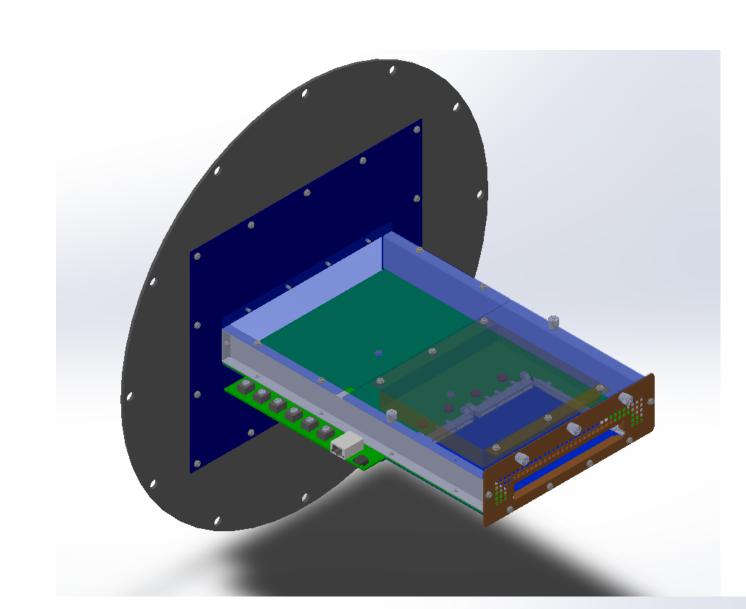

## Test Fixture Features

- PCIe Technology 4.0 capable
- Provides access to scan chain, USB port, SMBus and RBT
  - LFF TTF adds UART, x16 PCIe, and power
- Supports candlestick airflow sensors
- Passive PCIe riser configuration
  - Air block passive HHHL PCIe adapter
- Powered Riser also included for user defined purposes