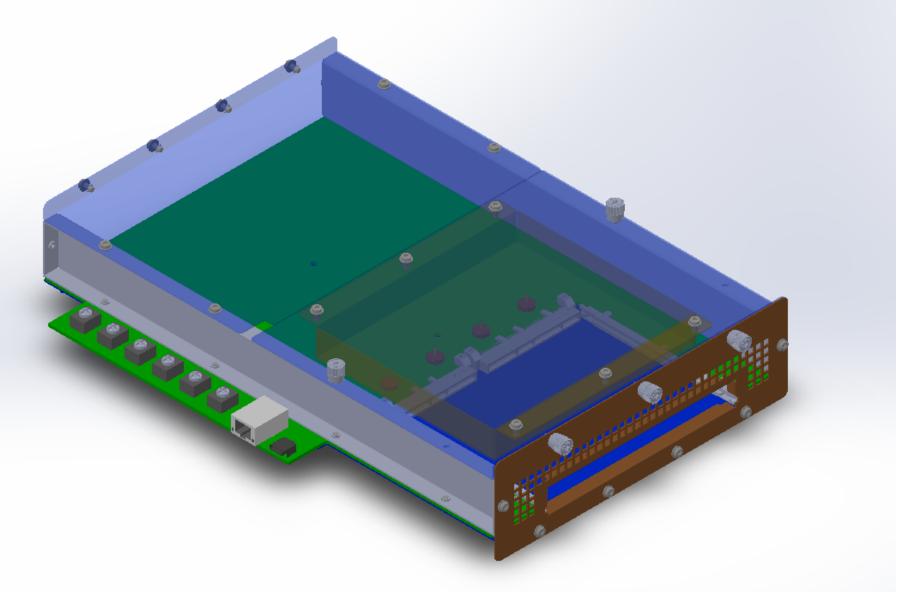

## Test Fixture Features

- PCIe Technology 4.0 capable
- Provides access to scan chain, USB port, SMBus and RBT
  - LFF TTF adds UART, x16 PCIe, and power
- Supports candlestick airflow sensors
- Passive PCIe riser configuration
  - Air block passive HHHL PCIe adapter
- Powered Riser also included for user defined purposes