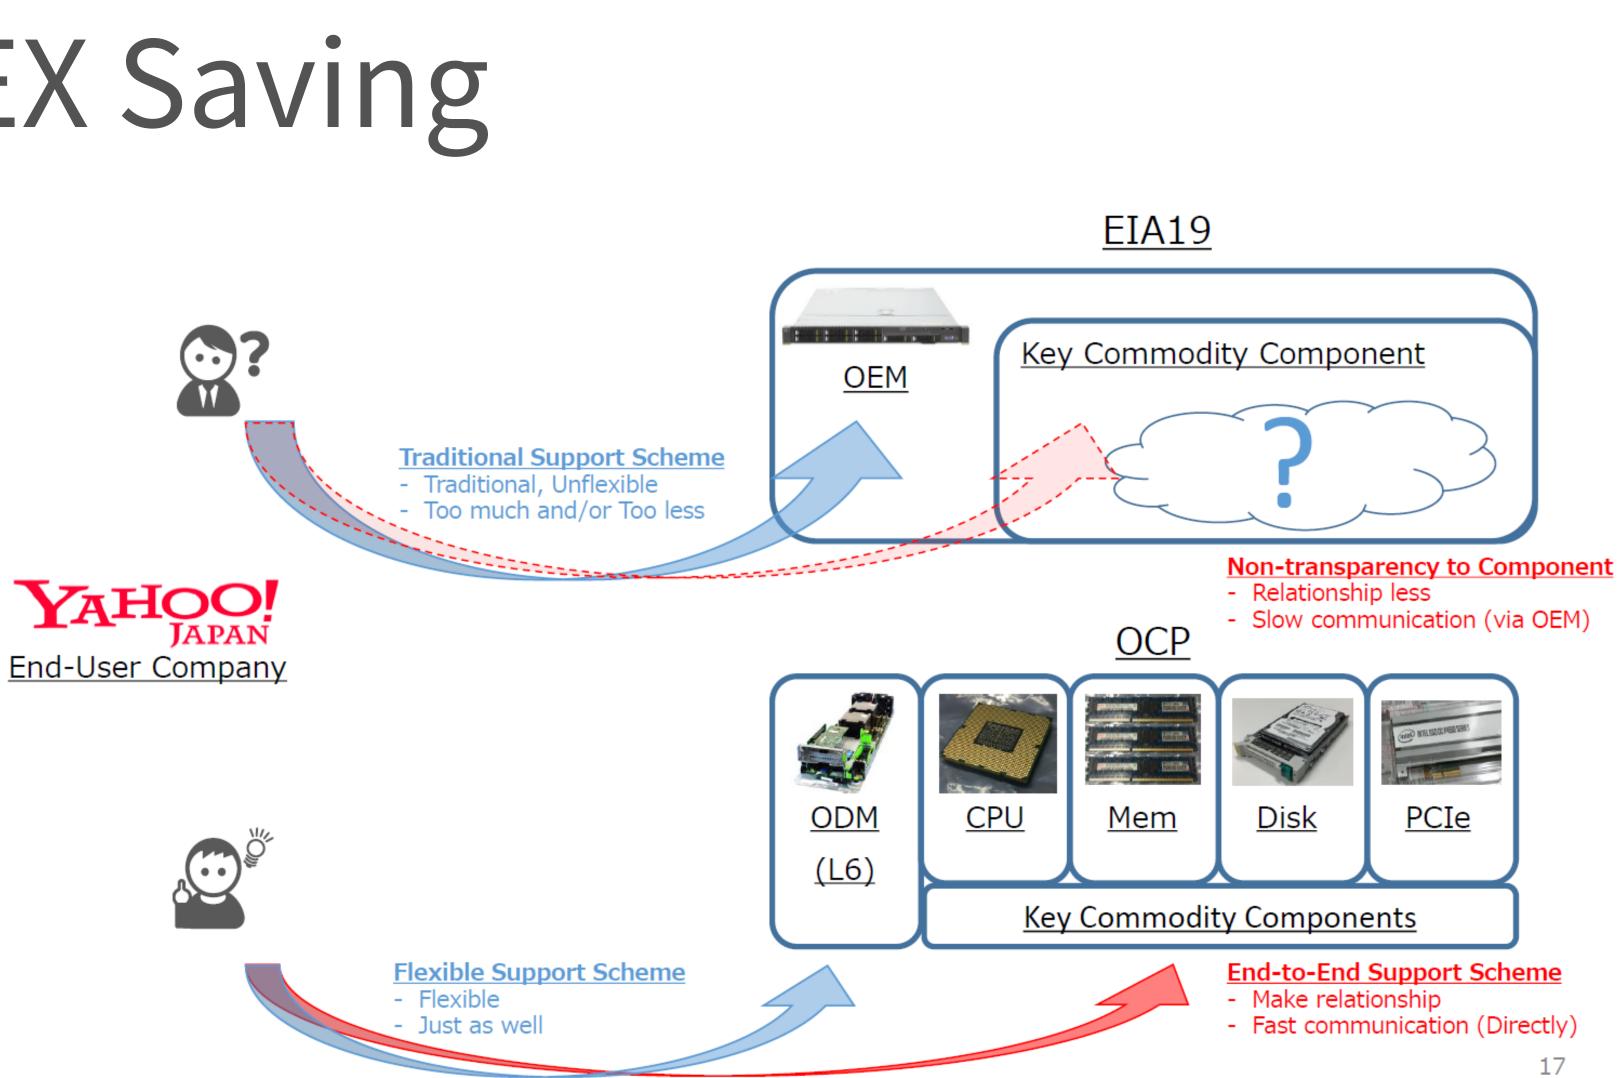

## How? – CAPEX Saving

### **L**. Tight Relationship

Can approach to ODM/Key Commodity Supplier directory and/or via OCP SP

Distribution/Price control process improved transparency

## **2.** Maturity of JP Market

More OCP vendors entered JP Market ever

More Competition