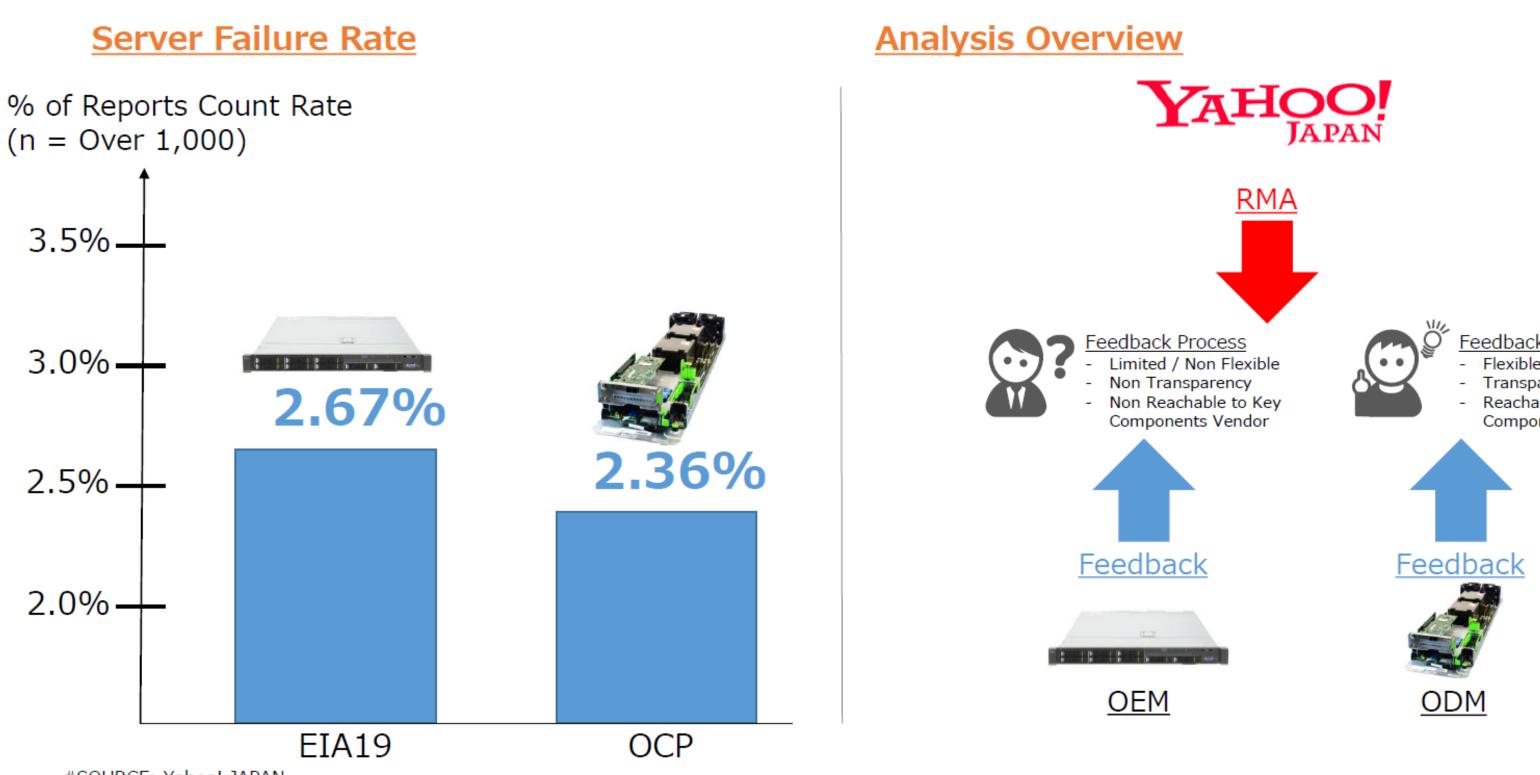

### **Operational Efficiency**

- Reducing Operation Step for Data Center Staff
- Reducing Racking Trouble
- Reducing Compatibility of Server Components
- Improving Failure Rate / Failure Feedback loop

#SOURCE: Yahoo! JAPAN