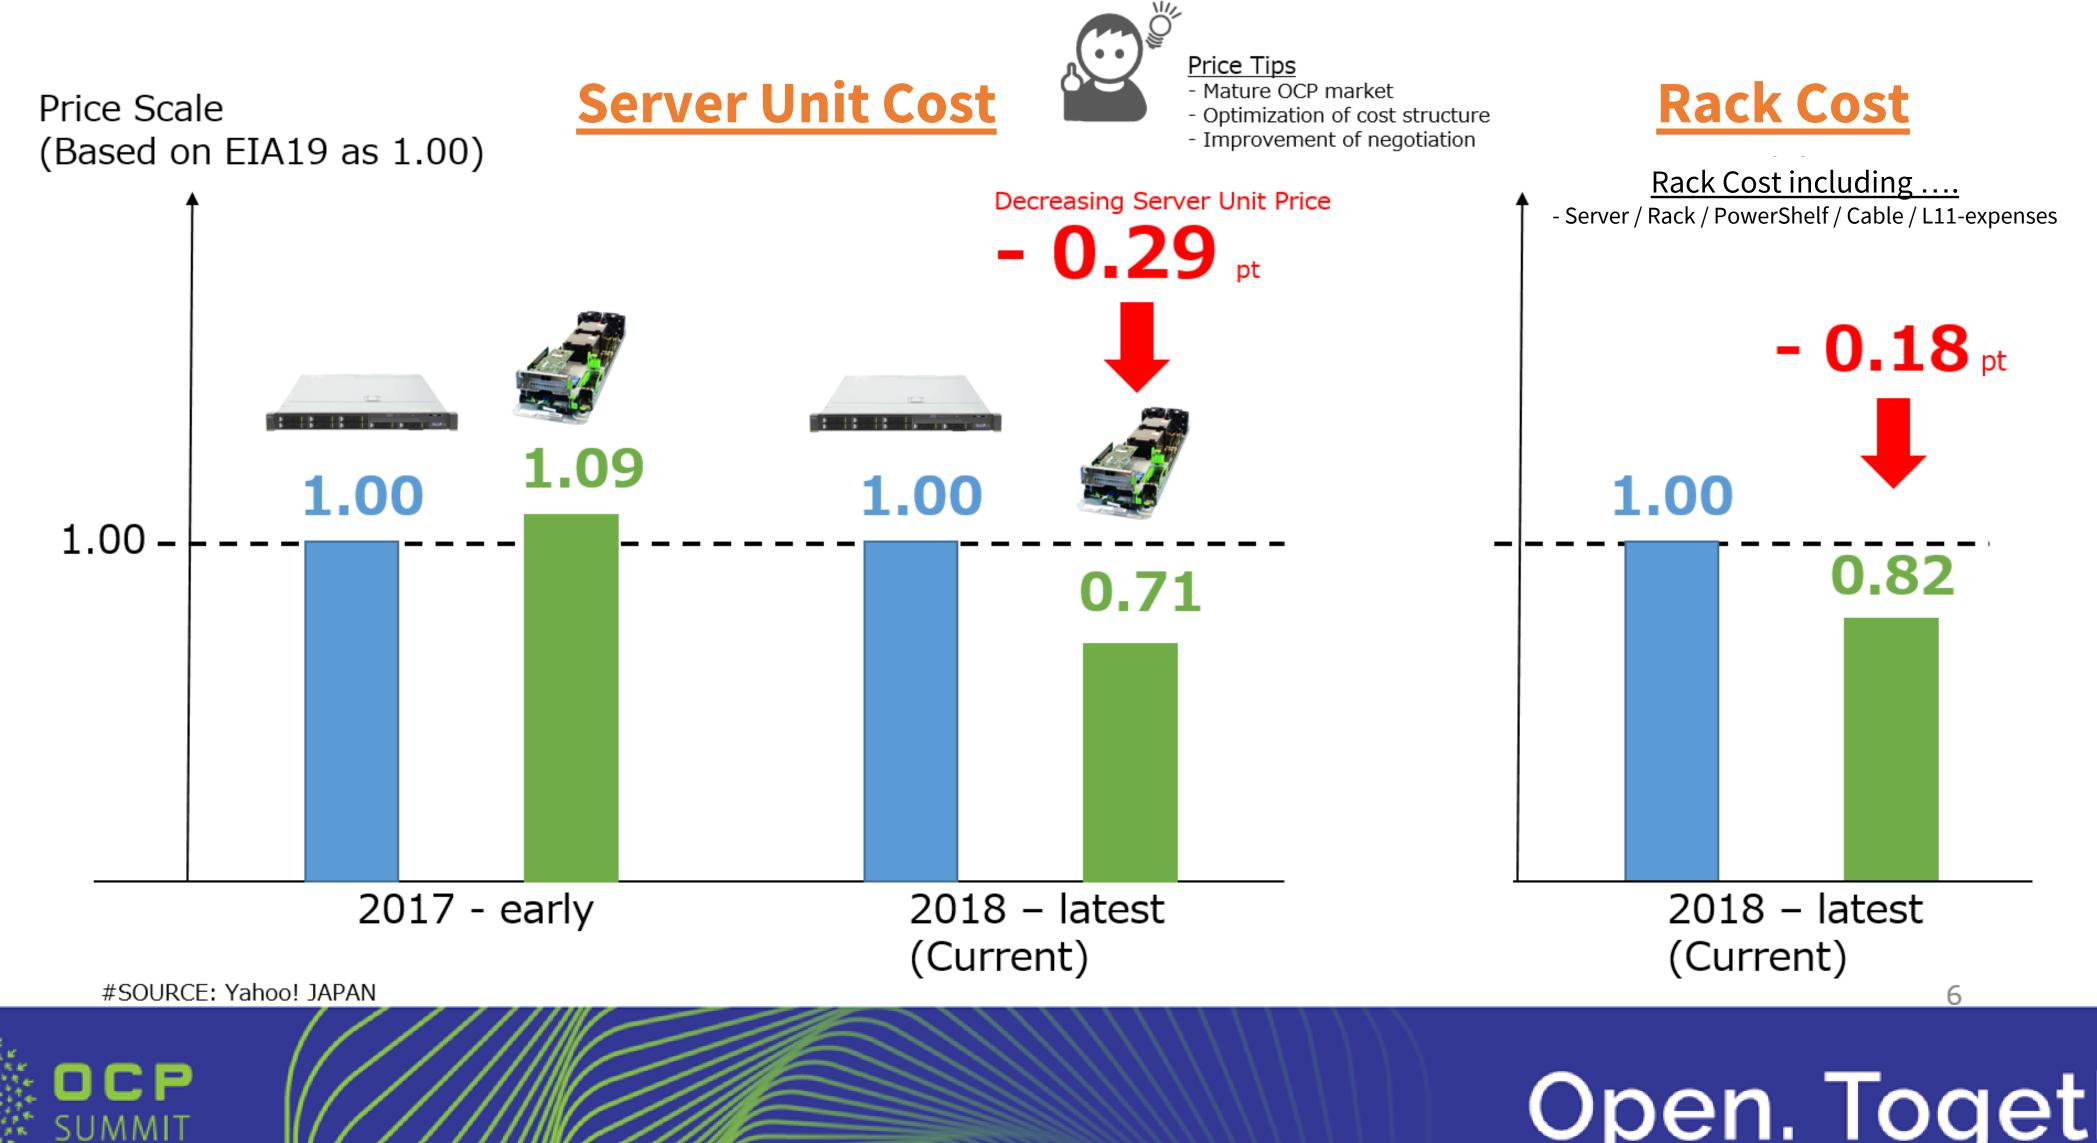

## How effective of OCP adoption

1. CAPEX Saving

- Saved 29% / server unit cost
- Saved 18% / rack (without OPEX)

- 2. Operational Efficiency / Enhanced Relationship - Removing Rail/Tools/Rear-Ops for enhancing Ops - OCP style for enhancing Relationship of Manufacturer

## Cost Reduction of Initial/TCO

## How? – CAPEX Saving