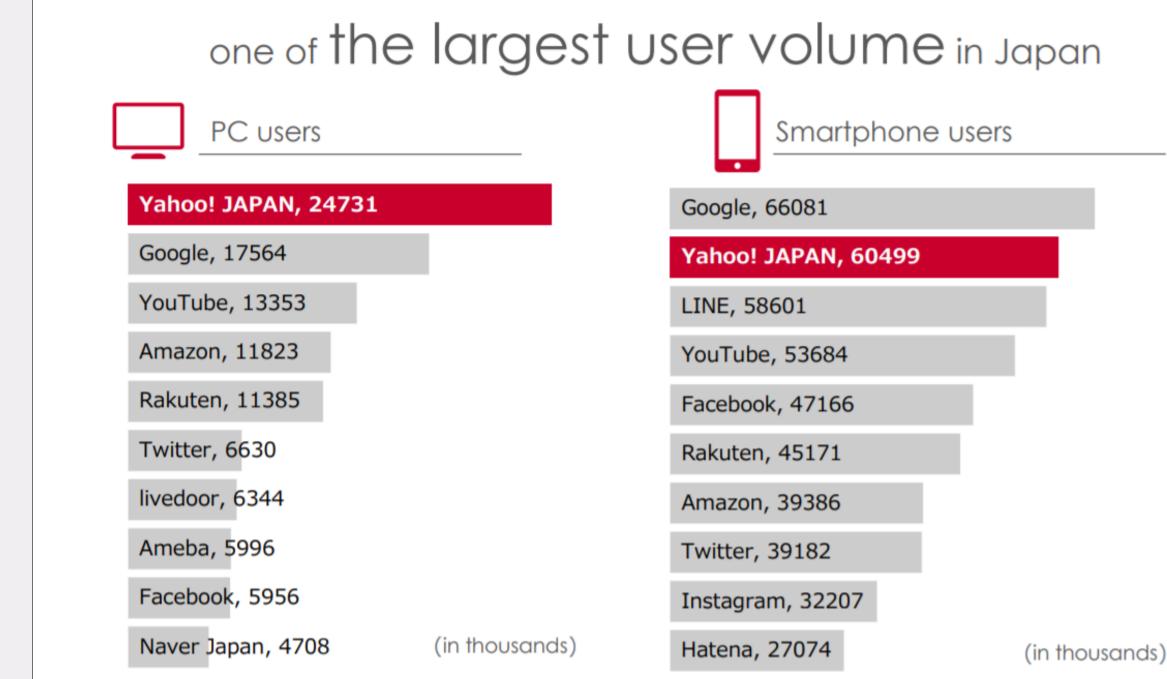

# About Company (2/2)

\*Source: "Nielsen NetView" PC access from home or office (excluding internet apps), "Nielsen Mobile NetView" Smartphone access (including apps). Average of April to September 2018 summarized by brand level. Calculated by Yahoo! JAPAN from "Nielsen NetView Custom Data feed".