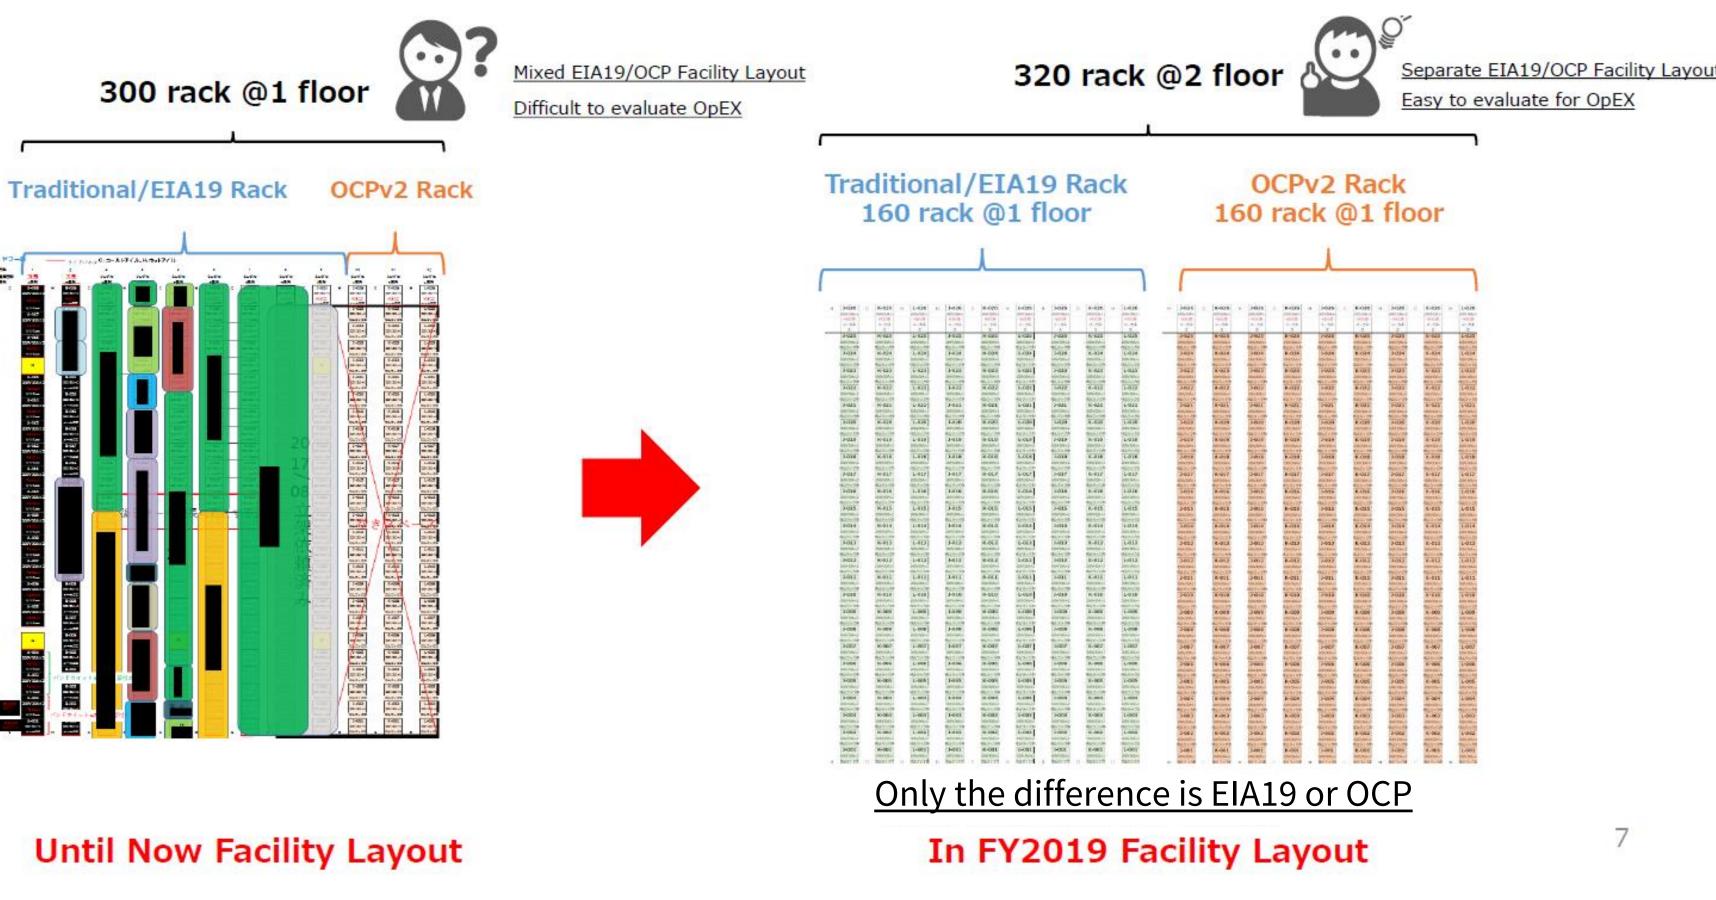

# How about? – OPEX Saving

### **Before**

Facility layout is not considering OCP (Not measureable)

### After

- Facility layout is considering OCP (measureable)
- Fair environment to validate OPEX
- Involving facility team