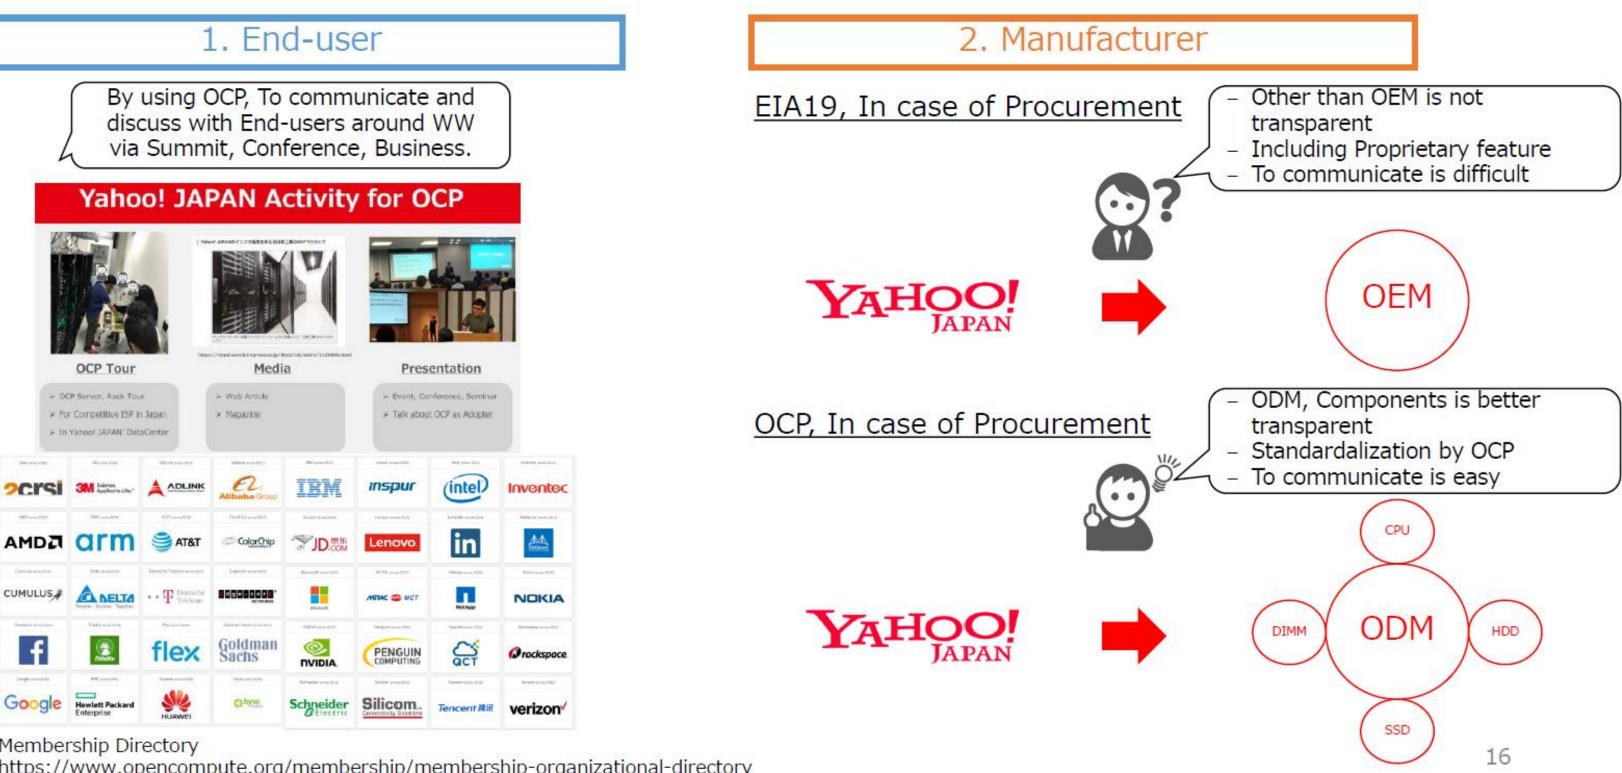

## How effective of OCP adoption

1. CAPEX Saving

- Saved 29% / server unit cost
- Saved 18% / rack (without OPEX)

- 2. Operational Efficiency / Enhanced Relationship - Removing Rail/Tools/Rear-Ops for enhancing Ops - OCP style for enhancing Relationship of Manufacturer

## How? – CAPEX Saving

### **L**. Tight Relationship

Can approach to ODM/Key Commodity Supplier directory and/or via OCP SP

Distribution/Price control process improved transparency

## **2.** Maturity of JP Market

More OCP vendors entered JP Market ever

More Competition