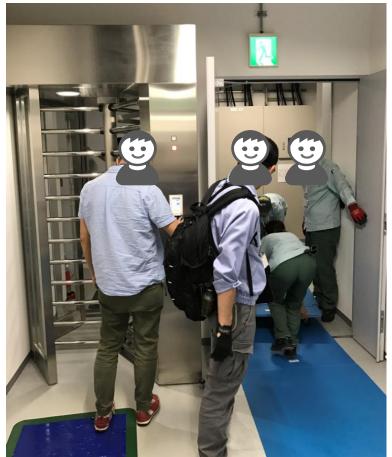

# Delivery at our Data Center

### Not enough Space entrance of DC for L11

Some issues for Delivery

Not optimized delivery route inside DC

Level 11 (L11) is rack level delivery style without the work of assembly on DC.