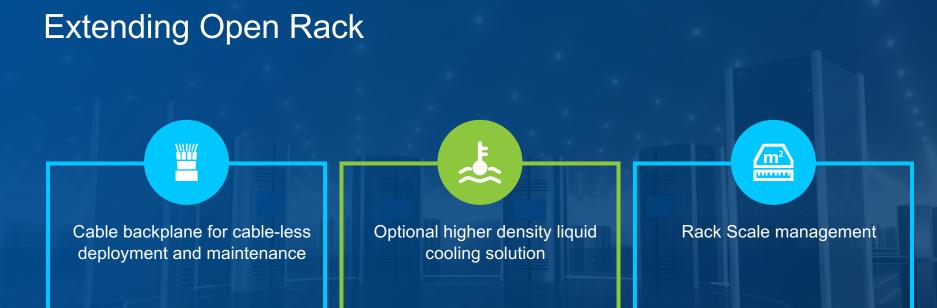

## Extending Open Rack Simplify deployment and maintenance – further reduce TCO

UAWEI

**DCP** SUMMIT Extending rear rack space for blind-mate connectivity

Replacing front-side cabling

All FRUs are still front accessible