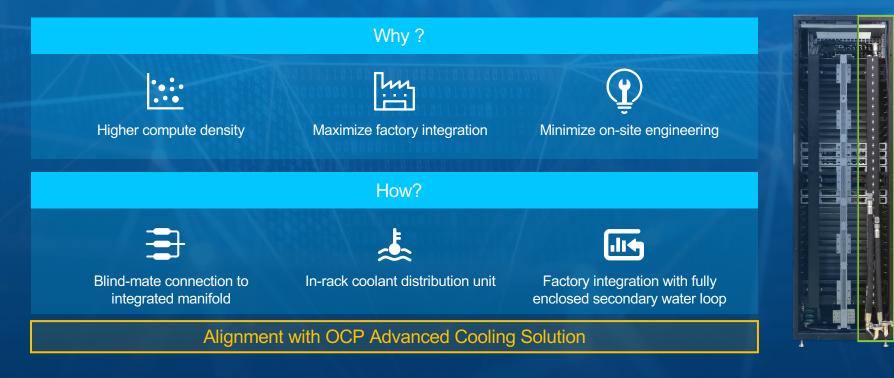

## Cable-free Deployment and Maintenance

## Integrated Liquid Cooling

## Extending Open Rack Simplify deployment and maintenance – further reduce TCO

UAWEI

**DCP** SUMMIT Extending rear rack space for blind-mate connectivity

Replacing front-side cabling

All FRUs are still front accessible

#### **Open Rack Design for Huawei Cloud Datacenter**

TOR Switch **High Speed Cable** Tree 48VDC Bus Bar Server Modules Liquid Cooling Manifold BBU

Conforms to Open Rack 2.0 Specification

48VDC PSU