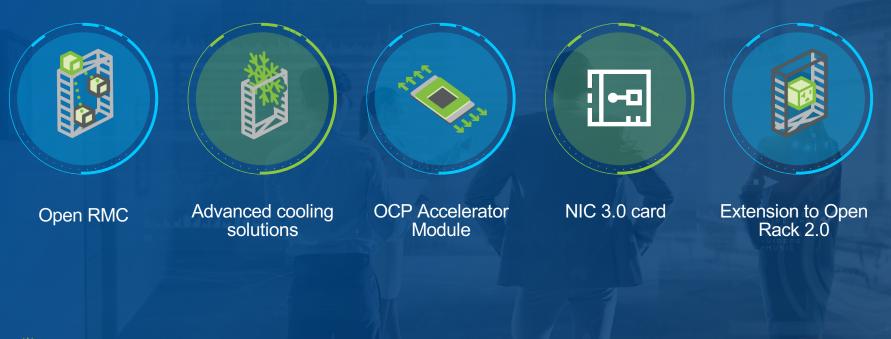

## Extending Open Rack Simplify deployment and maintenance – further reduce TCO

UAWEI

**DCP** SUMMIT Extending rear rack space for blind-mate connectivity

Replacing front-side cabling

All FRUs are still front accessible

## To adopt Upcoming OCP Accelerator Module

罾 nn CC

Support broad range of Huawei-design or partner accelerators

Provide suggestion and feedback on specification to expand compatibility with Huawei accelerator devices

To adopt this specification in future accelerator module designs

Alignment with OCP Accelerator Module

## Intelligent Rack Level System Management

Huawei System Management Stack

NetEco Datacenter Infrastructure Manager

Fusion Director Compute Infrastructure Manager

Huawei Rack Level Manager Software (Open RMC)

Huawei iBMC Software (RedFish)

.....

Alignment with Open RMC