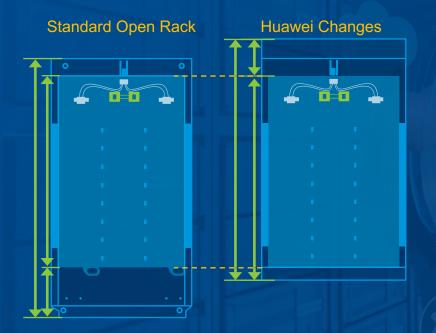

#### Starting with Open Rack

#### Standard Open Rack module form factor

#### Standard Open Rack 48VDC Power interconnect