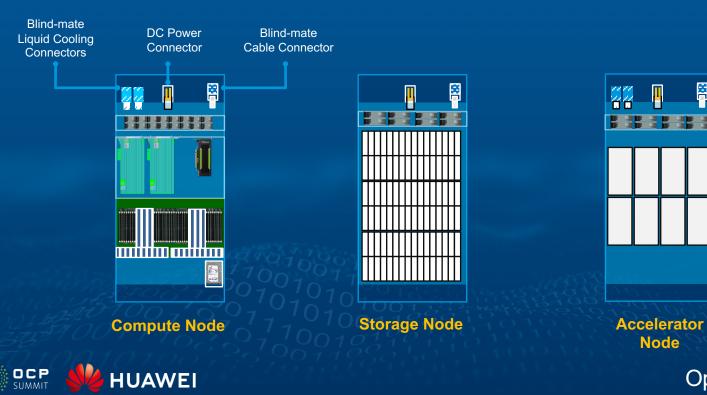

#### Fast deployment

High rack density

Future proof

Autonomous robot maintenance

Open Rack Standard v2.1 as the foundation of our rack scale platform

#### Starting with Open Rack

#### Standard Open Rack module form factor

#### Standard Open Rack 48VDC Power interconnect

## Extending Open Rack Simplify deployment and maintenance – further reduce TCO

UAWEI

**DCP** SUMMIT Extending rear rack space for blind-mate connectivity

Replacing front-side cabling

All FRUs are still front accessible

#### **Open Rack Design for Huawei Cloud Datacenter**

TOR Switch **High Speed Cable** Tree 48VDC Bus Bar Server Modules Liquid Cooling Manifold BBU

Conforms to Open Rack 2.0 Specification

48VDC PSU

### Flexible Compute Module Concepts

Open.Together.

8

## To adopt Upcoming OCP Accelerator Module

罾 nn CC

Support broad range of Huawei-design or partner accelerators

Provide suggestion and feedback on specification to expand compatibility with Huawei accelerator devices

To adopt this specification in future accelerator module designs

Alignment with OCP Accelerator Module