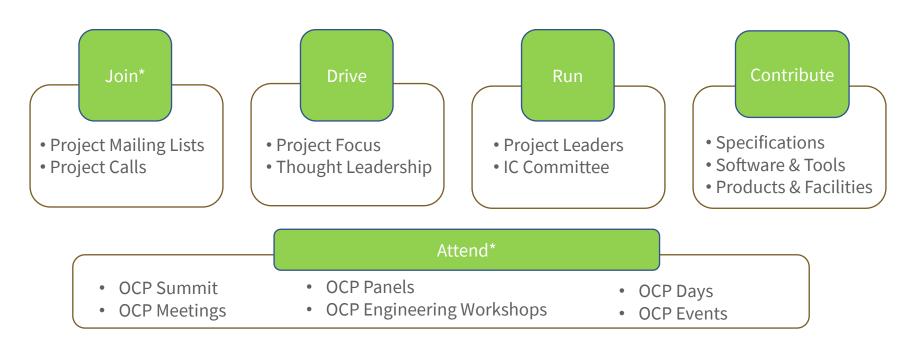

### HOW TO GET STARTED?

<sup>\*</sup> Membership not required.

## TYPES OF CONTRIBUTIONS

### USING OCP CONTRIBUTIONS

- On the <u>OCP Contribution Database</u>, select the type of contribution you wish to download. NO PASSWORDS!
  - Reference Documents
  - Specifications
  - Software
  - Guidelines/Best Practices
  - Facility Self Assessments
  - Videos
- You can also select by a specific Project or by contributing member.
- All Contributions have been approved by OCP's IC and have associated licenses for implementation and use.
- All are free and open to the Public.