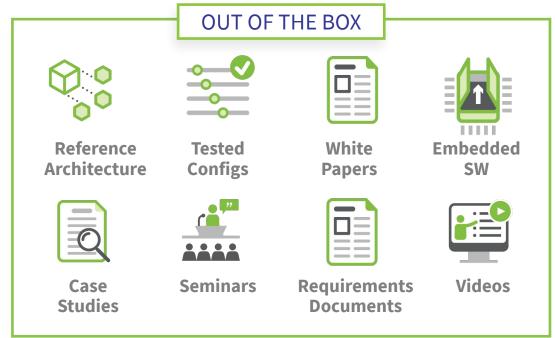

- On the <u>OCP Contribution Database</u>, select the type of contribution you wish to download. NO PASSWORDS!
  - Reference Documents
  - Specifications
  - Software
  - Guidelines/Best Practices
  - Facility Self Assessments
  - Videos
- You can also select by a specific Project or by contributing member.
- All Contributions have been approved by OCP's IC and have associated licenses for implementation and use.
- All are free and open to the Public.