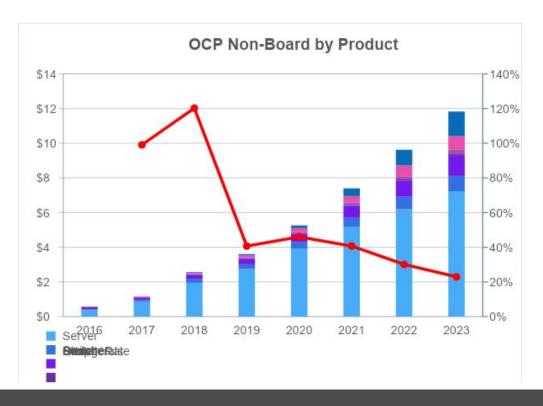

### NON-BOARD OCP REVENUE TO TOP \$11B IN 2023

- IT infrastructure [servers, switches, storage] top categories for revenue
- Racks & power need DC building changes & getting denser, resulting in slower growth
- Other [PON and cell site gateway] challengers out to 2023
  - PON remains in POCs
  - Cell site gateway with strong software ecosystem poised for growth
- Other [co-processors] emerging category will be impactful by 2023