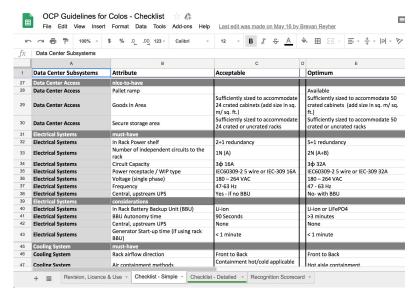

## OCP FACILITY RECOGNITION PROGRAM

Facilities that are compliant with the OCP's Colo Guidelines will receive an OCP Ready™ Mark. This means that they are ready for OCP Solutions.

Annual Cost for OCP Colo SP Program: \$4,000 USD