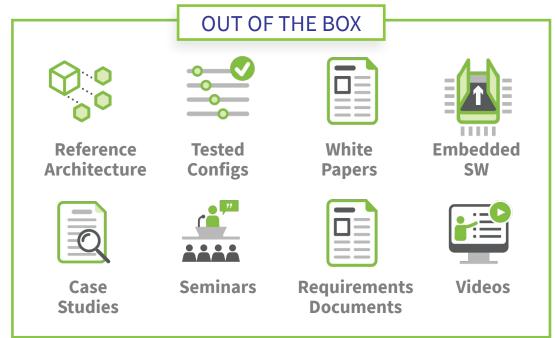

## OCP PRODUCT RECOGNITION PROGRAM

Submit your products for recognition if:

- You are building a product based on an OCP approved spec
- You are submitting your spec as a contribution and submitting your product for recognition.

Once your product receive the cert mark you can:

- Use the cert mark on your product collateral
- Use the cert mark on your website
- Use the cert mark as a differentiator on RFPs/RFQs
- Become an OCP Solution Provider to use the OCP Marketplace as an additional channel

#### PRODUCTS VALIDATED BY OCP CARRY THE OCP MARK

Products that comply 100% with an existing approved specification and the <u>design</u> <u>files are open sourced</u> and available. All levels are eligible.

Products that comply 100% with an existing approved specification and are available. OCP Silver, Gold or Platinum Members are eligible.

For Adopters

Are they truly open?
Look for the OCP Cert Marks
Include them in your RFP