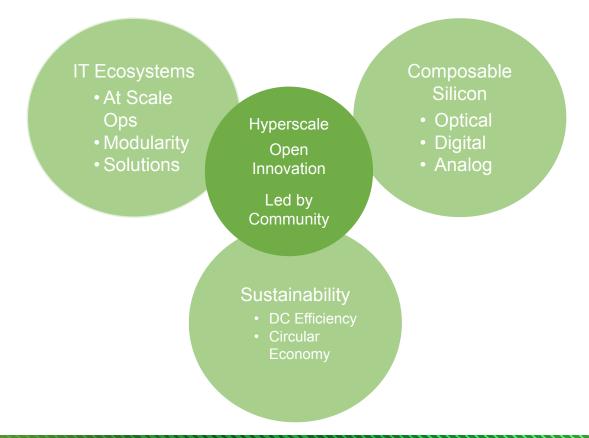

## Market forces driving new innovations

# Market forces set agenda for investment