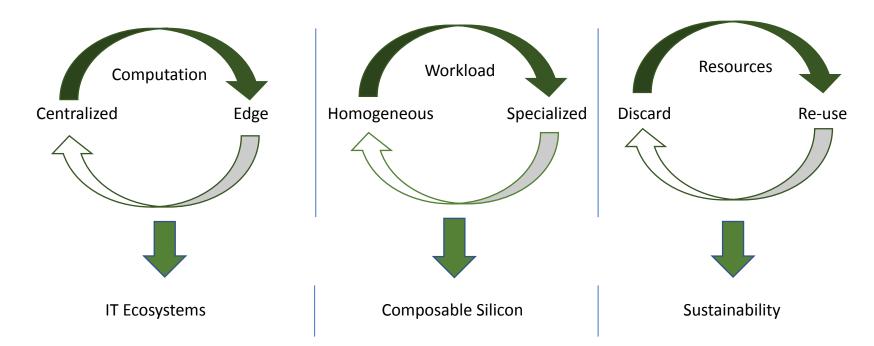

## Market forces driving new innovations

# Market forces set agenda for investment