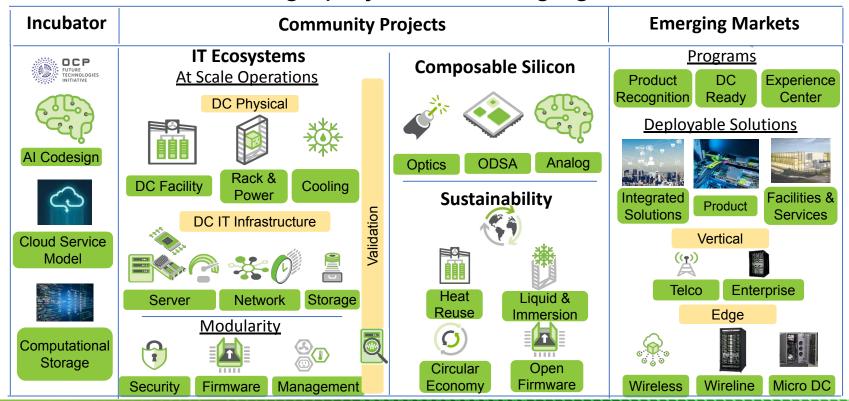

ransformation



#### OCP'S impact to date, poised to shape the future

- Over <u>340</u> members, and <u>6,000</u>+ global active participants
- Annual events; over 6,000 in-person and 10K virtual
- 350+ OCP Contributions (Specifications, Designs, White Papers)
- Over <u>240</u>+ OCP Marketplace SKUs with 10-12K OCP Marketplace hits per month
- <u>10</u>+ OCP Ready co-location facilities worldwide
- <u>11</u>+ Global OCP Experience Centers
- OCP impact on product revenue to vendor ecosystem\*
  - 2021 \$18B to hit \$36B by 2026

<sup>\*</sup> OCP Commissioned 3rd Party Study by Omdia







## Members from a wide range of the industry





## Market forces driving new innovations





# Market forces set agenda for investment





#### From incubator through projects to emerging markets





#### OCP Ready Colocation Facilities Program

Accelerating Adoption with Community Driven Standards

Hyperscale Operators



- Accelerate DC deployment
- Reduce costs
  - Site evaluation
  - DC commissioning
- Rapidly enter new markets (Edge)

Colocation Providers



- Validate new technology readiness
- Market differentiator
- Shorten sales cycle
- Position themselves as thought leaders

New Adopters



- Understand facility requirements
- No modification to existing facilities
- Leverage hyperscale operate best practices



#### OCP Experience Centers (Seeding Emerging Markets)

Accelerating Open Innovation and Adoption (concept development, raising awareness, reducing risk)

Engineers







Channel Partners







## OCP project life cycle for disruption



- · Leadership identifie