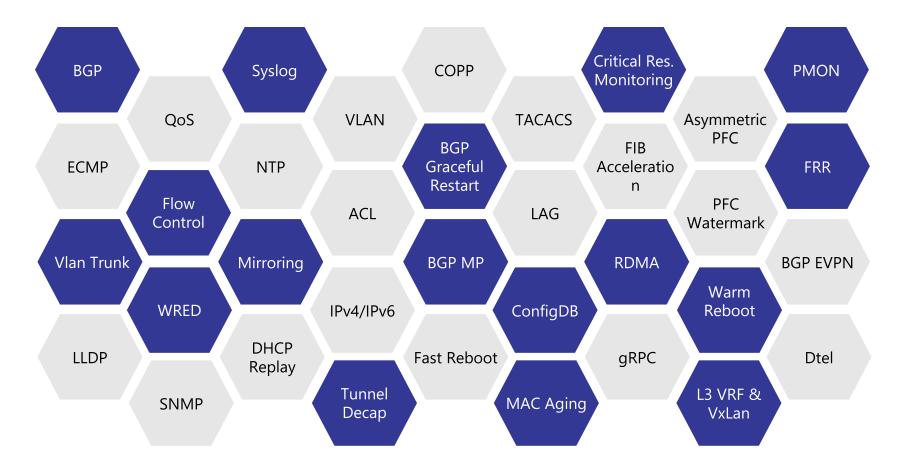

# Dave Maltz

Distinguished Engineer, Azure Networking Microsoft Corporation





# **SONIC/SAI** And Its Rapid Growing Ecosystem

**David A. Maltz** Distinguished Engineer Microsoft Azure Networking







# **SONIC** Software for Open Networking in the Cloud





# **OCP ecosystem enriched by SONiC**





#### **Community members**

**Supported platforms** 





#### Active Community posts



### 80 68 60 40 31 20 5 0 Mar-16 Mar-17 Mar-18 Mar-19

#### Commits/Month









Open. Together.





# **ODCC(Open Data Center Committee) - China**

### Phoenix Project (凤凰项目)

- SONiC Phoenix release for white box switch
- Interoperability test certification
- Build open source management tooling on top of SONiC Phonix release
- Founding members: Alibaba group, Tencent, Baidu, China Mobile, China Unicom, and JD.com







### Tencent 腾讯

- Building block for Tencent open DCN Networking
- Will deploy SONiC to POD and Fabric
- Adding INT, NETsense, MOD, Tencent NOC for DC operation
- 2019 OCP Tech Day talk









- Building block for a flexible datacenter infrastructure
- SONiC complements Open19 ecosystem
- Deployed in 40% data centers
- Vision: 100% switches running on SONiC
- Enhancements Contributed
  - FRR integration
  - IPv6 ACL
  - FIB-acceleration
  - Wa