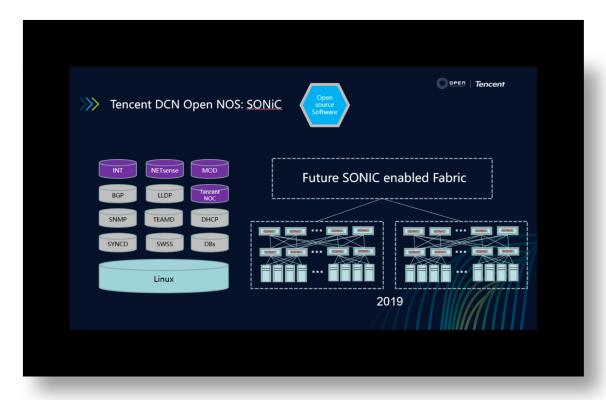

### Tencent 腾讯

- Building block for Tencent open DCN Networking
- Will deploy SONiC to POD and Fabric
- Adding INT, NETsense, MOD, Tencent NOC for DC operation
- 2019 OCP Tech Day talk

- Building block for a flexible datacenter infrastructure
- SONiC complements Open19 ecosystem
- Deployed in 40% data centers
- Vision: 100% switches running on SONiC
- Enhancements Contributed
  - FRR integration
  - IPv6 ACL
  - FIB-acceleration
  - Warm reboot collaboration
  - Leading security process