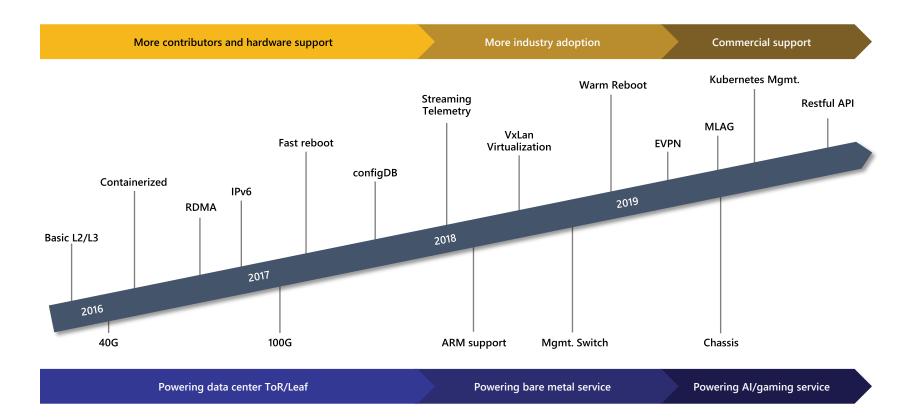

# **SONIC** Software for Open Networking in the Cloud

### Looking forward

- Inside data center all on SONiC
- Extending to management network, WAN, and other roles