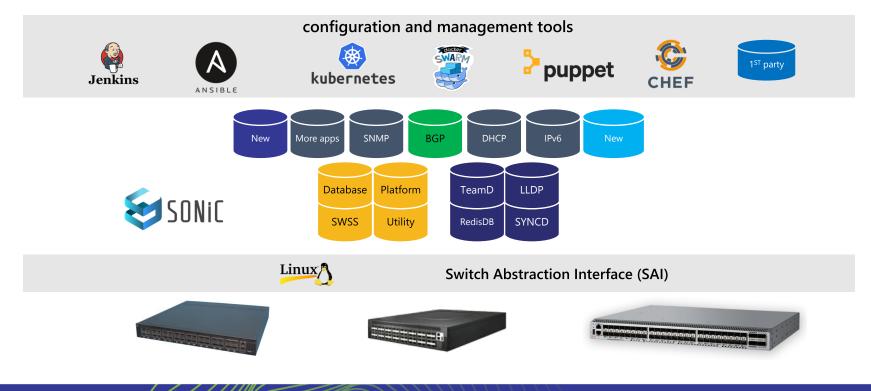

# Dave Maltz

Distinguished Engineer, Azure Networking Microsoft Corporation





# **SONIC/SAI** And Its Rapid Growing Ecosystem

**David A. Maltz** Distinguished Engineer Microsoft Azure Networking







# **SONIC** Software for Open Networking in the Cloud





# **OCP ecosystem enriched by SONiC**





#### **Community members**

**Supported platforms** 





#### Active Community posts



### 80 68 60 40 31 20 5 0 Mar-16 Mar-17 Mar-18 Mar-19

#### Commits/Month









Open. Together.





# **ODCC(Open Data Center Committee) - China**

### Phoenix Project (凤凰项目)

- SONiC Phoenix release for white box switch
- Interoperability test certification
- Build open source management tooling on top of SONiC Phonix release
- Founding members: Alibaba group, Tencent, Baidu, China Mobile, China Unicom, and JD.com







### Tencent 腾讯

- Building block for Tencent open DCN Networking
- Will deploy SONiC to POD and Fabric
- Adding INT, NETsense, MOD, Tencent NOC for DC operation
- 2019 OCP Tech Day talk









- Building block for a flexible datacen