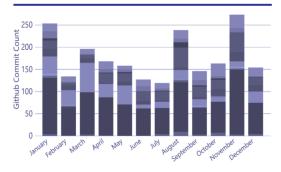

# Dave Maltz

Distinguished Engineer, Azure Networking Microsoft Corporation





# **SONIC/SAI** And Its Rapid Growing Ecosystem

**David A. Maltz** Distinguished Engineer Microsoft Azure Networking







# **SONIC** Software for Open Networking in the Cloud





# **OCP ecosystem enriched by SONiC**





#### **Community members**

**Supported platforms** 





#### Active Community posts



### 80 68 60 40 31 20 5 0 Mar-16 Mar-17 Mar-18 Mar-19

#### Commits/Month









Open. Together.





# **ODCC(Open Data Center Committee) - China**

### Phoenix Project (凤凰项目)

- SONiC Phoenix release for white box switch
- Interoperability test certification
- Build open source management tooling on top of SONiC Phonix release
- Founding members: Alibaba group, Tencent, Baidu, China Mobile, China Unicom, and JD.com







### Tencent 腾讯

- Building block for Tencent open DCN Networking
- Will deploy SONiC to POD and Fabric
- Adding INT, NETsense, MOD, Tencent NOC for DC operation
- 2019 OCP Tech Day talk









- Building block for a flexible datacenter infrastructure
- SONiC complements Open19 ecosystem
- Deployed in 40% data centers
- Vision: 100% switches running on SONiC
- Enhancements Contributed
  - FRR integration
  - IPv6 ACL
  - FIB-acceleration