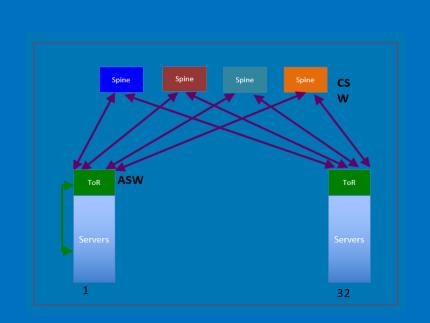

### Tencent 腾讯

- Building block for Tencent open DCN Networking
- Will deploy SONiC to POD and Fabric
- Adding INT, NETsense, MOD, Tencent NOC for DC operation
- 2019 OCP Tech Day talk

- Building block for a flexible datacenter infrastructure
- SONiC complements Open19 ecosystem
- Deployed in 40% data centers
- Vision: 100% switches running on SONiC
- Enhancements Contributed
  - FRR integration
  - IPv6 ACL
  - FIB-acceleration
  - Warm reboot collaboration
  - Leading security process