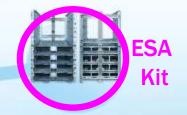

#### What is ESA Kit (Enclosure Sub-Assembly)

#### A Set of Metal Kits Which Convert 19" Rack to be OCP Adoptable!

|                    | Specifications                             |
|--------------------|--------------------------------------------|
| <b>1</b> 19" Shelf | D30" x W17" x H3.9"<br>(765 x 431 x 98mm)  |
| 2 ESA Rail Kit     | D33" x W19" x H15.6"<br>(837 x 483 x397mm) |
| Capacity           | 8 Sleds (Servers) per 80U ESA kit          |
| Weight             | ~ 40kg                                     |

Assembly time: Less than **15min** per 80U ESA Kit (ESA 3)

# ESA Converts EIA-310 Rack to be OCP Adoptable!

No need to convert the whole legacy server room/datacenter

Assembly time: Less than 15min per 80U ESA Kit