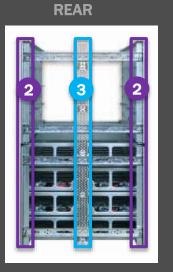

#### What is ESA Kit (Enclosure Sub-Assembly)

#### A Set of Metal Kits Which Convert 19" Rack to be OCP Adoptable!

|                    | Specifications                             |
|--------------------|--------------------------------------------|
| <b>1</b> 19" Shelf | D30" x W17" x H3.9"<br>(765 x 431 x 98mm)  |
| 2 ESA Rail Kit     | D33" x W19" x H15.6"<br>(837 x 483 x397mm) |
| Capacity           | 8 Sleds (Servers) per 80U ESA kit          |
| Weight             | ~ 40kg                                     |

Assembly time: Less than **15min** per 80U ESA Kit (ESA 3)