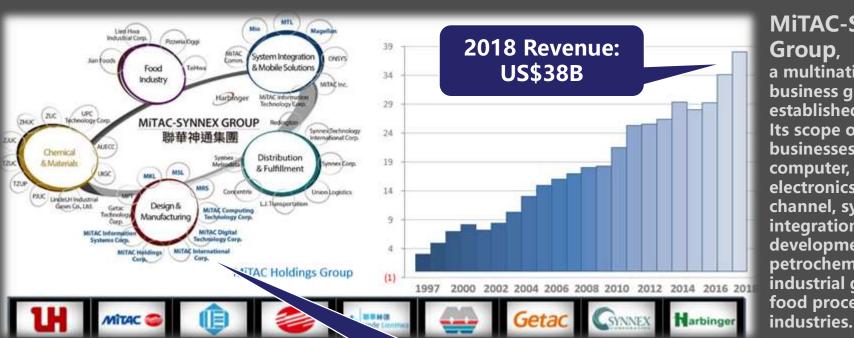

## **About MiTAC-Synnex Group**

**MITAC-SYNNEX** Group, a multinational business group established in 1945. Its scope of businesses covers the computer, consumer electronics, IT channel, system integration, software development, petrochemical, industrial gases and food processing