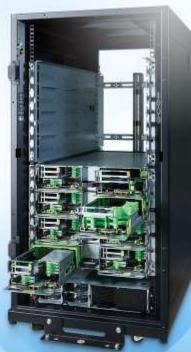

#### What is ESA Kit (Enclosure Sub-Assembly)

#### A Set of Metal Kits Which Convert 19" Rack to be OCP Adoptable!

|                    | Specifications                             |
|--------------------|--------------------------------------------|
| <b>1</b> 19" Shelf | D30" x W17" x H3.9"<br>(765 x 431 x 98mm)  |
| 2 ESA Rail Kit     | D33" x W19" x H15.6"<br>(837 x 483 x397mm) |
| Capacity           | 8 Sleds (Servers) per 80U ESA kit          |
| Weight             | ~ 40kg                                     |