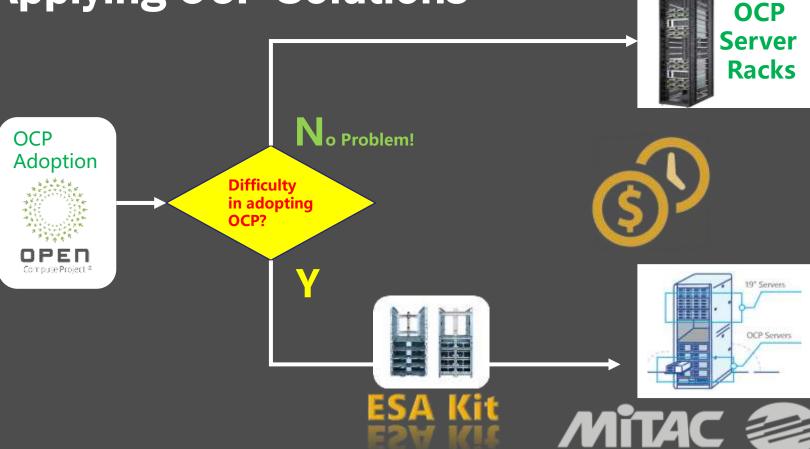

# **Applying OCP Solutions**

Power limitation on current server racks infrastructure to support OCP?

Cannot handle OCP racks at current datacenter facility? (Height or other constraints)

**Budget control on OCP racks** upgrades?

# **Applying OCP Solutions**

#### What is ESA Kit (Enclosure Sub-Assembly)

#### A Set of Metal Kits Which Convert 19" Rack to be OCP Adoptable!

|                    | Specifications                             |
|--------------------|--------------------------------------------|
| <b>1</b> 19" Shelf | D30" x W17" x H3.9"<br>(765 x 431 x 98mm)  |
| 2 ESA Rail Kit     | D33" x W19" x H15.6"<br>(837 x 483 x397mm) |
| Capacity           | 8 Sleds (Servers) per 80U ESA kit          |
| Weight             | ~ 40kg                                     |

Assembly time: Less than **15min** per 80U ESA Kit (ESA 3)

# ESA Converts EIA-310 Rack to be OCP Adoptable!

No need to convert the whole legacy server room/datacenter

Assembly time: Less than 15min per 80U ESA Kit