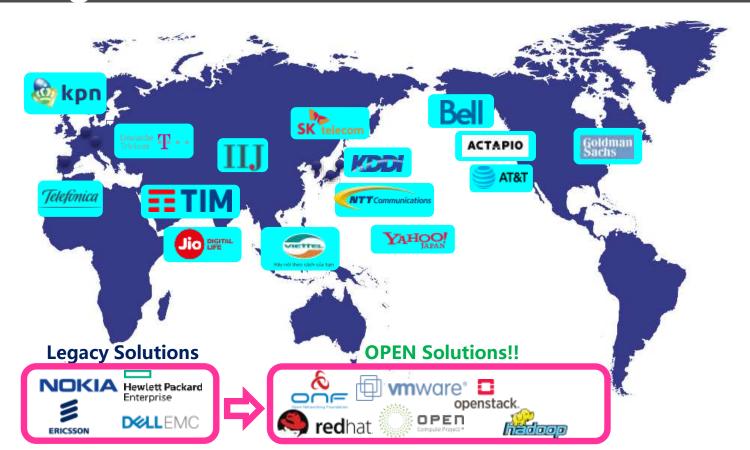

### Datacenters and Telecom Companies Adopting or Evaluating OCP Solutions for Next Generation