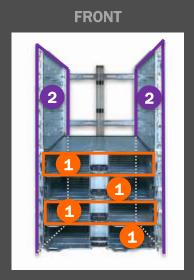

#### What is ESA Kit (Enclosure Sub-Assembly)

#### A Set of Metal Kits Which Convert 19" Rack to be OCP Adoptable!

|                    | Specifications                             |
|--------------------|--------------------------------------------|
| <b>1</b> 19" Shelf | D30" x W17" x H3.9"<br>(765 x 431 x 98mm)  |
| 2 ESA Rail Kit     | D33" x W19" x H15.6"<br>(837 x 483 x397mm) |
| Capacity           | 8 Sleds (Servers) per 80U ESA kit          |
| Weight             | ~ 40kg                                     |

Assembly time: Less than **15min** per 80U ESA Kit (ESA 3)